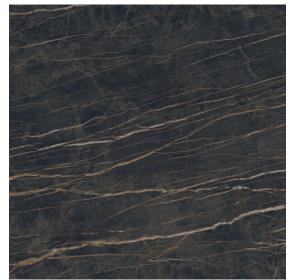

## **VS.45BH**

Our EPD Group 4 - Shannon Range are a selection of Ultra-thin - from just 3.5mm - yet so strong it can be laid in 3m x 1m slabs on floors, walls or as an overlay. With low embodied carbon, up to 40% pre-consumer recycled content, flexible sizes and over one hundred colours and finishes, it's time to join the surface revolution. With a LEED and product specific EPD certifications, it's a range perfectly in step with 21st century living.

Natural

Polished