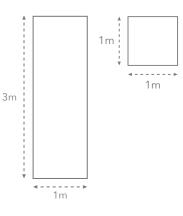

## **VS.45BH**

Our EPD Group 4 - Shannon Range are a selection of Ultra-thin - from just 3.5mm - yet so strong it can be laid in 3m x 1m slabs on floors, walls or as an overlay. With low embodied carbon, up to 40% pre-consumer recycled content, flexible sizes and over one hundred colours and finishes, it's time to join the surface revolution. With a LEED and product specific EPD certifications, it's a range perfectly in step with 21st century living.

### Sizes available

BREEAM/LEED

5.6mm 🚦 🎆 🖉 🖉 5.6mm

FRIENDLY FACADES FACADES FACADES FACADES