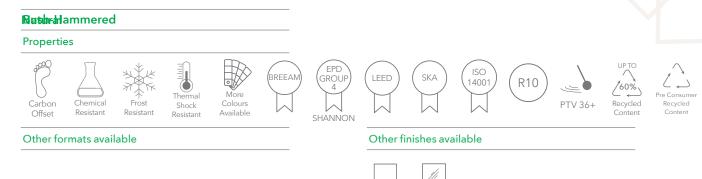

## **VS.45BH**

Our EPD Group 4 - Shannon Range are a selection of Ultra-thin - from just 3.5mm - yet so strong it can be laid in 3m x 1m slabs on floors, walls or as an overlay. With low embodied carbon, up to 40% pre-consumer recycled content, flexible sizes and over one hundred colours and finishes, it's time to join the surface revolution. With a LEED and product specific EPD certifications, it's a range perfectly in step with 21st century living.

### Sizes available

BREEAM/LEED

5.6mm 🚦 🎆 🖉 🖉 5.6mm

FRIENDLY FACADES FACADES FACADES FACADES