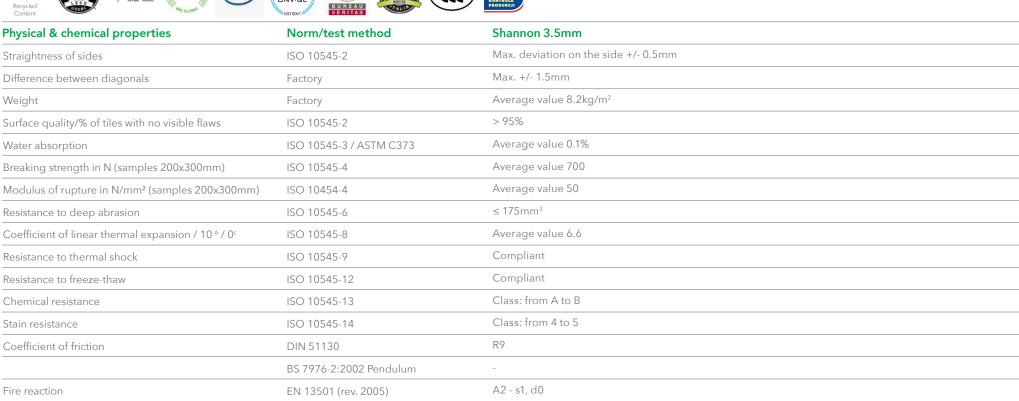

| Physical & chemical properties                                | Norm/test method        | Shannon 5.6mm                        | Shannon 6mm                          |
|---------------------------------------------------------------|-------------------------|--------------------------------------|--------------------------------------|
| Length & Width (1000x3000 mm)                                 | ISO 10545-2             | Max. deviation on the side +/- 0.5mm | Max. deviation on the side +/- 0.5mm |
| (1200x3000 mm)                                                | ISO 10545-2             | Minimum size: ≥ 1210x3050 mm         | Minimum size: ≥ 1210x3050 mm         |
| (1620x3240 mm)                                                | ISO 10545-2             | Minimum size: ≥ 1630x3250 mm         | Minimum size: ≥ 1630x3250 mm         |
| Difference between diagonals                                  | Factory                 | Max. +/- 1.5mm                       | Max. +/- 1.5mm                       |
| Weight                                                        | Factory                 | Average value 14.5kg/m²              | Average value 14.9kg/m <sup>2</sup>  |
| Surface quality/% of tiles with no visible flaws              | ISO 10545-2             | > 95%                                | > 95%                                |
| Water absorption                                              | ISO 10545-3             | Average Value ≤ 0.1%                 | Average Value ≤ 0.1%                 |
| Breaking strength in N (samples 1000x1000mm)                  | ISO 10545-4             | Average value 1100                   | Average value 1100                   |
| Modulus of rupture in N/mm² (samples 1000x1000mm)             | ISO 10454-4             | Average value 50                     | Average value 50                     |
| Resistance to deep abrasion                                   | ISO 10545-6             | ≤ 175mm <sup>3</sup>                 | ≤ 175mm <sup>3</sup>                 |
| Coefficient of linear thermal expansion / $10^{.6}$ / $0^{c}$ | ISO 10545-8             | Average value 6.6                    | Average value 6.6                    |
| Resistance to thermal shock                                   | ISO 10545-9             | Compliant                            | Compliant                            |
| Resistance to freeze-thaw                                     | ISO 10545-12            | Compliant                            | Compliant                            |
| Chemical resistance                                           | ISO 10545-13            | Class: from A to B                   | Class: from A to B                   |
| Stain resistance                                              | ISO 10545-14            | Class: from 4 to 5                   | Class: from 4 to 5                   |
| Coefficient of friction                                       | DIN 51130               | R9                                   | R9                                   |
|                                                               | BS 7976-2:2002 Pendulum | PTV 36+                              | PTV 36+                              |
| Fire reaction                                                 | EN 13501 (rev. 2005)    | A1 (decision 96/603/CE as amended)   | A2 - s1, d0                          |