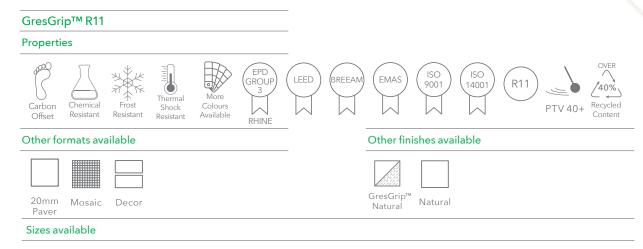

## Technical Specification Code: 6.9.AR11

Eco Friendly Tiles Ltd Ground Floor, Solon House 40a Peterborough Road London SW6 3BN

0844 980 2233 info@ecofriendlytiles.co.uk

www.ecofriendlytiles.co.uk

| Physical & chemical properties | Norm/test method        | Required Standard | Results           |
|--------------------------------|-------------------------|-------------------|-------------------|
| Length and Width               | EN ISO 10545-2          | ± 0.6% max        | ±0.2% max         |
| Thickness                      | EN ISO10545-2           | ±5.0% max         | ±5.0% max         |
| Water Absorption               | EN ISO 10545-3          | ≤0.5%             | <0.05%            |
| Resistance to Deep Abrasion    | EN ISO 10545-6          | ≤175N/mm²         | 140mm²            |
| Thermal Expansion Coefficient  | EN ISO 10545-8          | -                 | 7MK <sup>-1</sup> |
| Frost Resistance               | EN ISO 10545-12         | -                 | Frost Resistance  |
| Chemical Resistance            | EN ISO 10545-13         | UB min.           | Uneffected        |
| Slip Resistance                | DIN51130                | -                 | R11               |
|                                | BS 7976-2:2002 Pendulum | -                 | PTV 36+/PTV 40+   |
|                                |                         |                   |                   |
|                                |                         |                   |                   |
|                                |                         |                   |                   |
|                                |                         |                   |                   |
|                                |                         |                   |                   |
|                                |                         |                   |                   |

## Certifications