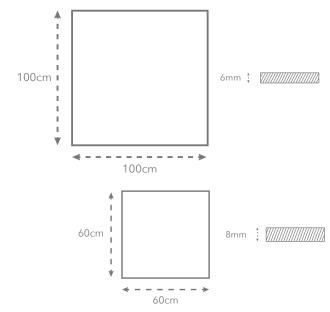

## 6.9.AR11

Our EPD Group 3 - Rhine Range for Floor & Wall comes in hundreds of different designs, colours, slip ratings and finishes. Much of the range offers our revolutionary GresGrip<sup>™</sup> finish and is accredited to rigorous eco-friendly standards (including LEED/BREEAM etc) to help specifiers meet the sustainability goals of their clients.