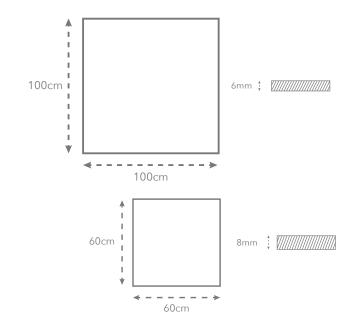

## Technical Specification Code: 6.8.CR11

Eco Friendly Tiles Ltd Ground Floor, Solon House 40a Peterborough Road London SW6 3BN

0844 980 2233 info@ecofriendlytiles.co.uk

www.ecofriendlytiles.co.uk

| Physical & chemical properties | Norm/test method        | Required Standard | Results           |
|--------------------------------|-------------------------|-------------------|-------------------|
| Length and Width               | EN ISO 10545-2          | ± 0.6% max        | ±0.2% max         |
| Thickness                      | EN ISO10545-2           | ±5.0% max         | ±5.0% max         |
| Water Absorption               | EN ISO 10545-3          | ≤0.5%             | <0.05%            |
| Resistance to Deep Abrasion    | EN ISO 10545-6          | ≤175N/mm²         | 140mm²            |
| Thermal Expansion Coefficient  | EN ISO 10545-8          | -                 | 7MK <sup>-1</sup> |
| rost Resistance                | EN ISO 10545-12         | -                 | Frost Resistance  |
| Chemical Resistance            | EN ISO 10545-13         | UB min.           | Uneffected        |
| Slip Resistance                | DIN51130                | -                 | R11               |
|                                | BS 7976-2:2002 Pendulum | -                 | PTV 36+/PTV 40+   |
|                                |                         |                   |                   |
|                                |                         |                   |                   |
|                                |                         |                   |                   |
|                                |                         |                   |                   |
|                                |                         |                   |                   |
|                                |                         |                   |                   |