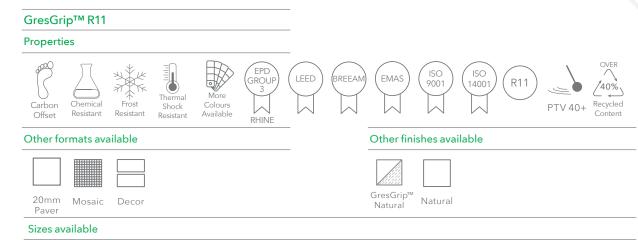

## Technical Specification Code: 6.8.CR11

Eco Friendly Tiles Ltd Ground Floor, Solon House 40a Peterborough Road London SW6 3BN

0844 980 2233 info@ecofriendlytiles.co.uk

www.ecofriendlytiles.co.uk

| Physical & chemical properties | Norm/test method        | Required Standard | Results           |
|--------------------------------|-------------------------|-------------------|-------------------|
| Length and Width               | EN ISO 10545-2          | ± 0.6% max        | ±0.2% max         |
| Thickness                      | EN ISO10545-2           | ±5.0% max         | ±5.0% max         |
| Water Absorption               | EN ISO 10545-3          | ≤0.5%             | <0.05%            |
| Resistance to Deep Abrasion    | EN ISO 10545-6          | ≤175N/mm²         | 140mm²            |
| Thermal Expansion Coefficient  | EN ISO 10545-8          | -                 | 7MK <sup>-1</sup> |
| rost Resistance                | EN ISO 10545-12         | -                 | Frost Resistance  |
| Chemical Resistance            | EN ISO 10545-13         | UB min.           | Uneffected        |
| Slip Resistance                | DIN51130                | -                 | R11               |
|                                | BS 7976-2:2002 Pendulum | -                 | PTV 36+/PTV 40+   |
|                                |                         |                   |                   |
|                                |                         |                   |                   |
|                                |                         |                   |                   |
|                                |                         |                   |                   |
|                                |                         |                   |                   |
|                                |                         |                   |                   |

## Certifications