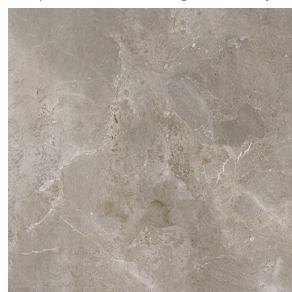

## 6.8.CR11

Our EPD Group 3 - Rhine Range for Floor & Wall comes in hundreds of different designs, colours, slip ratings and finishes. Much of the range offers our revolutionary GresGrip<sup>™</sup> finish and is accredited to rigorous eco-friendly standards (including LEED/BREEAM etc) to help specifiers meet the sustainability goals of their clients.