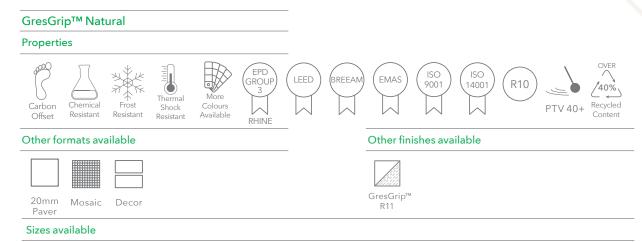

## Technical Specification Code: 6.8.B

Eco Friendly Tiles Ltd Ground Floor, Solon House 40a Peterborough Road London SW6 3BN

0844 980 2233 info@ecofriendlytiles.co.uk

www.ecofriendlytiles.co.uk

| Physical & chemical properties | Norm/test method        | Required Standard | Results          |
|--------------------------------|-------------------------|-------------------|------------------|
| Length and Width               | EN ISO 10545-2          | ± 0.6% max        | ±0.2% max        |
| Thickness                      | EN ISO10545-2           | ±5.0% max         | ±5.0% max        |
| Water Absorption               | EN ISO 10545-3          | ≤0.5%             | <0.05%           |
| Bending Strength               | EN ISO 10545-4          | ≥35N/mm²          | >42N/mm²         |
| Resistance to Deep Abrasion    | EN ISO 10545-6          | ≤175N/mm²         | 140mm²           |
| Thermal Expansion Coefficient  | EN ISO 10545-8          | -                 | 7MK-1            |
| Thermal Shock Resistance       | EN ISO 10545.9          | -                 | Resistant        |
| Frost Resistance               | EN ISO 10545-12         | -                 | Frost Resistance |
| Chemical Resistance            | EN ISO 10545-13         | -                 | Uneffected       |
| Slip Resistance                | DIN51130                |                   | R10              |
|                                | BS 7976-2:2002 Pendulum |                   | PTV 40+          |