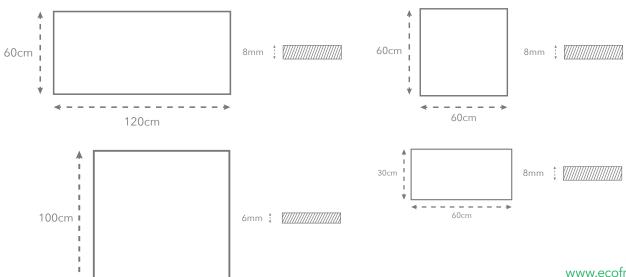

## 6.8.B

Our EPD Group 3 - Rhine Range for Floor & Wall comes in hundreds of different designs, colours, slip ratings and finishes. Much of the range offers our revolutionary GresGrip<sup>™</sup> finish and is accredited to rigorous eco-friendly standards (including LEED/BREEAM etc) to help specifiers meet the sustainability goals of their clients.