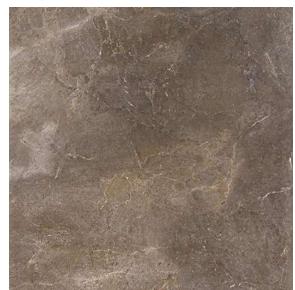

## 6.8.B

Our EPD Group 3 - Rhine Range for Floor & Wall comes in hundreds of different designs, colours, slip ratings and finishes. Much of the range offers our revolutionary GresGrip<sup>™</sup> finish and is accredited to rigorous eco-friendly standards (including LEED/BREEAM etc) to help specifiers meet the sustainability goals of their clients.