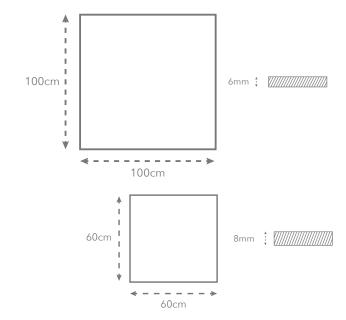

## Technical Specification Code: 6.8.BR11

Eco Friendly Tiles Ltd Ground Floor, Solon House 40a Peterborough Road London SW6 3BN

0844 980 2233 info@ecofriendlytiles.co.uk

www.ecofriendlytiles.co.uk

| Physical & chemical properties | Norm/test method        | Required Standard | Results           |
|--------------------------------|-------------------------|-------------------|-------------------|
| Length and Width               | EN ISO 10545-2          | ± 0.6% max        | ±0.2% max         |
| Thickness                      | EN ISO10545-2           | ±5.0% max         | ±5.0% max         |
| Water Absorption               | EN ISO 10545-3          | ≤0.5%             | <0.05%            |
| Resistance to Deep Abrasion    | EN ISO 10545-6          | ≤175N/mm²         | 140mm²            |
| Thermal Expansion Coefficient  | EN ISO 10545-8          | -                 | 7MK <sup>-1</sup> |
| Frost Resistance               | EN ISO 10545-12         | -                 | Frost Resistance  |
| Chemical Resistance            | EN ISO 10545-13         | UB min.           | Uneffected        |
| Slip Resistance                | DIN51130                | -                 | R11               |
|                                | BS 7976-2:2002 Pendulum | -                 | PTV 36+/PTV 40+   |
|                                |                         |                   |                   |
|                                |                         |                   |                   |
|                                |                         |                   |                   |
|                                |                         |                   |                   |
|                                |                         |                   |                   |