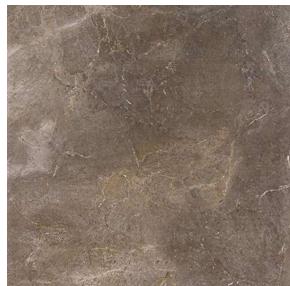

## 6.8.BR11

Our EPD Group 3 - Rhine Range for Floor & Wall comes in hundreds of different designs, colours, slip ratings and finishes. Much of the range offers our revolutionary GresGrip<sup>™</sup> finish and is accredited to rigorous eco-friendly standards (including LEED/BREEAM etc) to help specifiers meet the sustainability goals of their clients.