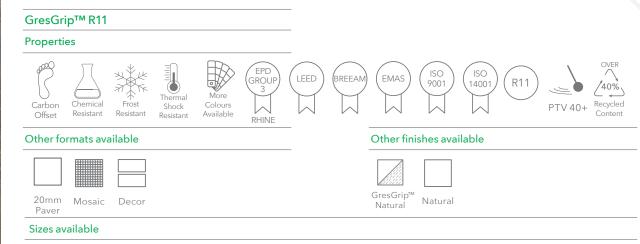

## Technical Specification Code: 6.8.BR11

Eco Friendly Tiles Ltd Ground Floor, Solon House 40a Peterborough Road London SW6 3BN

0844 980 2233 info@ecofriendlytiles.co.uk

www.ecofriendlytiles.co.uk

| Physical & chemical properties | Norm/test method        | Required Standard | Results           |
|--------------------------------|-------------------------|-------------------|-------------------|
| Length and Width               | EN ISO 10545-2          | ± 0.6% max        | ±0.2% max         |
| Thickness                      | EN ISO10545-2           | ±5.0% max         | ±5.0% max         |
| Water Absorption               | EN ISO 10545-3          | ≤0.5%             | <0.05%            |
| Resistance to Deep Abrasion    | EN ISO 10545-6          | ≤175N/mm²         | 140mm²            |
| Thermal Expansion Coefficient  | EN ISO 10545-8          | -                 | 7MK <sup>-1</sup> |
| Frost Resistance               | EN ISO 10545-12         | -                 | Frost Resistance  |
| Chemical Resistance            | EN ISO 10545-13         | UB min.           | Uneffected        |
| Slip Resistance                | DIN51130                | -                 | R11               |
|                                | BS 7976-2:2002 Pendulum | -                 | PTV 36+/PTV 40+   |
|                                |                         |                   |                   |
|                                |                         |                   |                   |
|                                |                         |                   |                   |
|                                |                         |                   |                   |
|                                |                         |                   |                   |

## Certifications