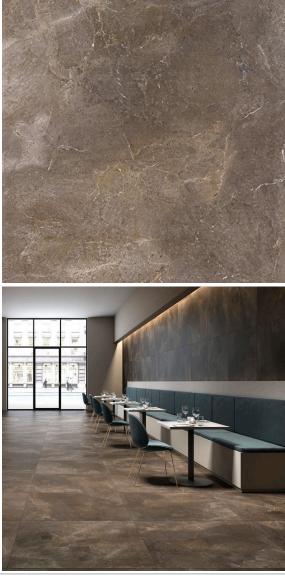

## **6.8.BPAV**

Our EPD Group 3 - Rhine Range for Floor & Wall comes in hundreds of different designs, colours, slip ratings and finishes. Much of the range offers our revolutionary GresGrip™ finish and is accredited to rigorous eco-friendly standards (including LEED/BREEAM etc) to help specifiers meet the sustainability goals of their clients.

MOBILE SAMPLE LIBRARY REFERENCE Stone Look Paver High Slip, GresGrip™ EPD Group 3 - Rhine Range

info@ecofriendlytiles.co.uk