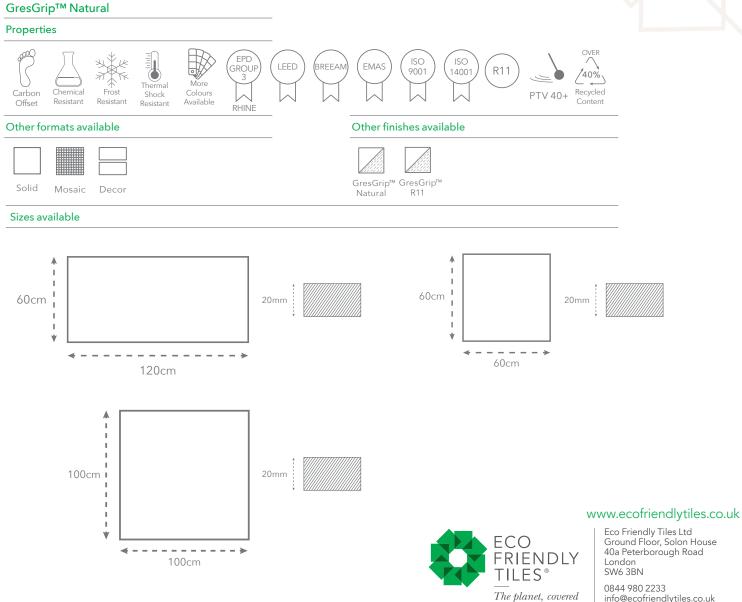

## Technical Specification Code: 6.8.BPAV

Eco Friendly Tiles Ltd Ground Floor, Solon House 40a Peterborough Road London SW6 3BN 0844 980 2233 info@ecofriendlytiles.co.uk

www.ecofriendlytiles.co.uk

| Physical & chemical properties | Norm/test method        | Required Standard | Results              |
|--------------------------------|-------------------------|-------------------|----------------------|
| Length and Width               | EN ISO 10545-2          | ± 0.6% max        | ±0.2% max            |
| Thickness                      | EN ISO10545-2           | ±5.0% max         | ±5.0% max            |
| Water Absorption               | EN ISO 10545-3          | ≤0.5%             | <0.05%               |
| Bending Strength               | EN ISO 10545-4          | ≥35N/mm²          | >42N/mm <sup>2</sup> |
| Resistance to Deep Abrasion    | EN ISO 10545-6          | ≤175N/mm²         | 140mm <sup>2</sup>   |
| Thermal Expansion Coefficient  | EN ISO 10545-8          | -                 | 7MK-1                |
| Thermal Shock Resistance       | EN ISO 10545.9          | -                 | Resistant            |
| Frost Resistance               | EN ISO 10545-12         | -                 | Frost Resistance     |
| Chemical Resistance            | EN ISO 10545-13         | -                 | Uneffected           |
| Slip Resistance                | DIN51130                |                   | R11                  |
|                                | BS 7976-2:2002 Pendulum |                   | PTV 40+              |
|                                |                         |                   |                      |