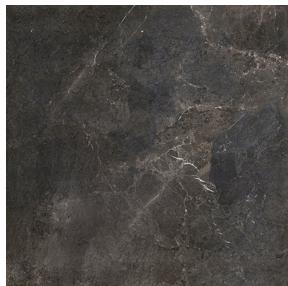

## 6.8.AR11

Our EPD Group 3 - Rhine Range for Floor & Wall comes in hundreds of different designs, colours, slip ratings and finishes. Much of the range offers our revolutionary GresGrip<sup>™</sup> finish and is accredited to rigorous eco-friendly standards (including LEED/BREEAM etc) to help specifiers meet the sustainability goals of their clients.