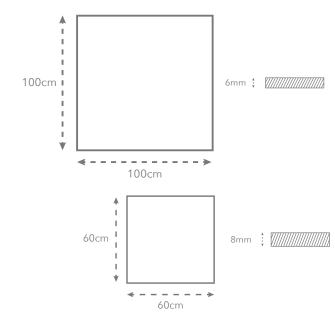

## Technical Specification Code: 6.8.AR11

Eco Friendly Tiles Ltd Ground Floor, Solon House 40a Peterborough Road London SW6 3BN

0844 980 2233 info@ecofriendlytiles.co.uk

www.ecofriendlytiles.co.uk

| Physical & chemical properties | Norm/test method        | Required Standard | Results           |
|--------------------------------|-------------------------|-------------------|-------------------|
| Length and Width               | EN ISO 10545-2          | ± 0.6% max        | ±0.2% max         |
| Thickness                      | EN ISO10545-2           | ±5.0% max         | ±5.0% max         |
| Water Absorption               | EN ISO 10545-3          | ≤0.5%             | <0.05%            |
| Resistance to Deep Abrasion    | EN ISO 10545-6          | ≤175N/mm²         | 140mm²            |
| Thermal Expansion Coefficient  | EN ISO 10545-8          | -                 | 7MK <sup>-1</sup> |
| Frost Resistance               | EN ISO 10545-12         | -                 | Frost Resistance  |
| Chemical Resistance            | EN ISO 10545-13         | UB min.           | Uneffected        |
| Slip Resistance                | DIN51130                | -                 | R11               |
|                                | BS 7976-2:2002 Pendulum | -                 | PTV 36+/PTV 40+   |
|                                |                         |                   |                   |
|                                |                         |                   |                   |
|                                |                         |                   |                   |
|                                |                         |                   |                   |
|                                |                         |                   |                   |