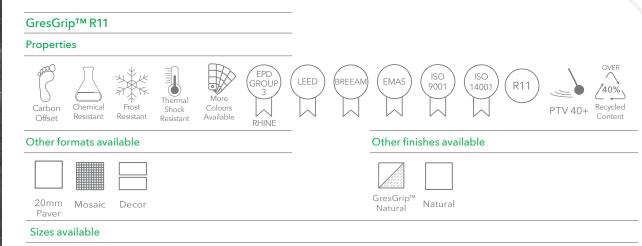

## Technical Specification Code: 6.8.AR11

Eco Friendly Tiles Ltd Ground Floor, Solon House 40a Peterborough Road London SW6 3BN

0844 980 2233 info@ecofriendlytiles.co.uk

www.ecofriendlytiles.co.uk

| Physical & chemical properties | Norm/test method        | Required Standard | Results           |
|--------------------------------|-------------------------|-------------------|-------------------|
| Length and Width               | EN ISO 10545-2          | ± 0.6% max        | ±0.2% max         |
| Thickness                      | EN ISO10545-2           | ±5.0% max         | ±5.0% max         |
| Water Absorption               | EN ISO 10545-3          | ≤0.5%             | <0.05%            |
| Resistance to Deep Abrasion    | EN ISO 10545-6          | ≤175N/mm²         | 140mm²            |
| Thermal Expansion Coefficient  | EN ISO 10545-8          | -                 | 7MK <sup>-1</sup> |
| Frost Resistance               | EN ISO 10545-12         | -                 | Frost Resistance  |
| Chemical Resistance            | EN ISO 10545-13         | UB min.           | Uneffected        |
| Slip Resistance                | DIN51130                | -                 | R11               |
|                                | BS 7976-2:2002 Pendulum | -                 | PTV 36+/PTV 40+   |
|                                |                         |                   |                   |
|                                |                         |                   |                   |
|                                |                         |                   |                   |
|                                |                         |                   |                   |
|                                |                         |                   |                   |

## Certifications