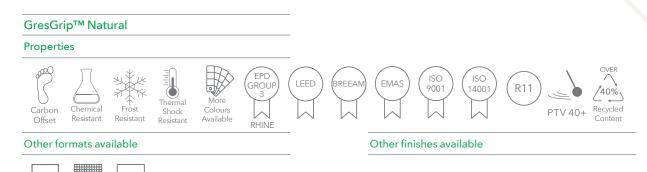

## **6.7.DPAV**

Our EPD Group 3 - Rhine Range for Floor & Wall comes in hundreds of different designs, colours, slip ratings and finishes. Much of the range offers our revolutionary GresGrip<sup>™</sup> finish and is accredited to rigorous eco-friendly standards (including LEED/BREEAM etc) to help specifiers meet the sustainability goals of their clients.

Mosaic Decor









## Sizes available







Eco Friendly Tiles Ltd Ground Floor, Solon House 40a Peterborough Road London SW6 3BN

0844 980 2233 info@ecofriendlytiles.co.uk

## Technical Specification Code: 6.7.DPAV



Eco Friendly Tiles Ltd Ground Floor, Solon House 40a Peterborough Road London SW6 3BN

0844 980 2233 info@ecofriendlytiles.co.uk

www.ecofriendlytiles.co.uk

| Physical & chemical properties | Norm/test method        | Required Standard | Results           |
|--------------------------------|-------------------------|-------------------|-------------------|
| Length and Width               | EN ISO 10545-2          | ± 0.6% max        | ±0.2% max         |
| Thickness                      | EN ISO10545-2           | ±5.0% max         | ±5.0% max         |
| Water Absorption               |