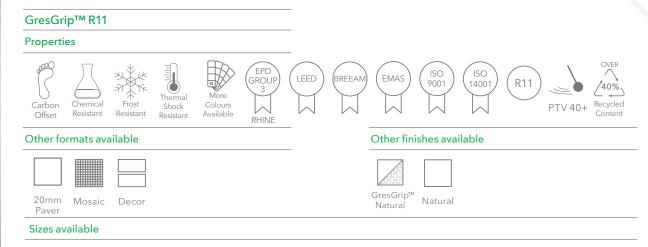

## Technical Specification Code: 6.6.BR11

Eco Friendly Tiles Ltd Ground Floor, Solon House 40a Peterborough Road London SW6 3BN

0844 980 2233 info@ecofriendlytiles.co.uk

www.ecofriendlytiles.co.uk

| Physical & chemical properties | Norm/test method        | Required Standard | Results           |
|--------------------------------|-------------------------|-------------------|-------------------|
| Length and Width               | EN ISO 10545-2          | ± 0.6% max        | ±0.2% max         |
| Thickness                      | EN ISO10545-2           | ±5.0% max         | ±5.0% max         |
| Water Absorption               | EN ISO 10545-3          | ≤0.5%             | <0.05%            |
| Resistance to Deep Abrasion    | EN ISO 10545-6          | ≤175N/mm²         | 140mm²            |
| Thermal Expansion Coefficient  | EN ISO 10545-8          | -                 | 7MK <sup>-1</sup> |
| Frost Resistance               | EN ISO 10545-12         | -                 | Frost Resistance  |
| Chemical Resistance            | EN ISO 10545-13         | UB min.           | Uneffected        |
| Slip Resistance                | DIN51130                | -                 | R11               |
|                                | BS 7976-2:2002 Pendulum | -                 | PTV 36+/PTV 40+   |
|                                |                         |                   |                   |
|                                |                         |                   |                   |
|                                |                         |                   |                   |
|                                |                         |                   |                   |
|                                |                         |                   |                   |
|                                |                         |                   |                   |

## Certifications