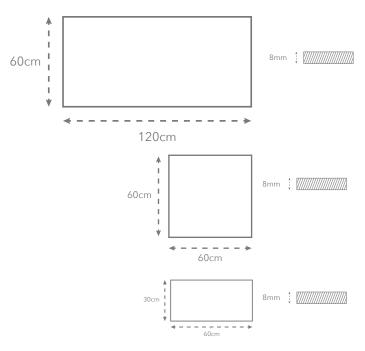

## 6.6.BR11

Our EPD Group 3 - Rhine Range for Floor & Wall comes in hundreds of different designs, colours, slip ratings and finishes. Much of the range offers our revolutionary GresGrip<sup>™</sup> finish and is accredited to rigorous eco-friendly standards (including LEED/BREEAM etc) to help specifiers meet the sustainability goals of their clients.