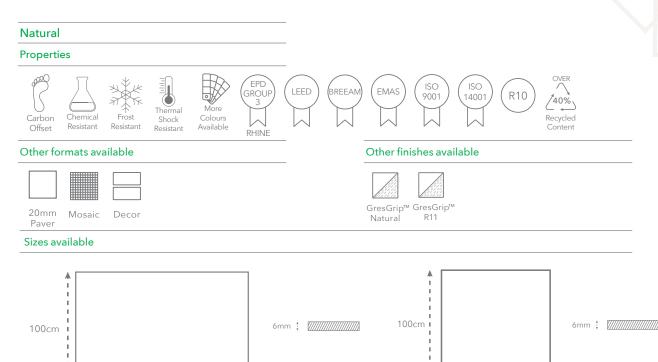

## 6.6.A

Our EPD Group 3 - Rhine Range for Floor & Wall comes in hundreds of different designs, colours, slip ratings and finishes. Much of the range offers our revolutionary GresGrip<sup>™</sup> finish and is accredited to rigorous eco-friendly standards (including LEED/BREEAM etc) to help specifiers meet the sustainability goals of their clients.

## 6.6.A

Our EPD Group 3 - Rhine Range for Floor & Wall comes in hundreds of different designs, colours, slip ratings and finishes. Much of the range offers our revolutionary GresGrip™ finish and is accredited to rigorous eco-friendly standards (including LEED/BREEAM etc) to help specifiers meet the sustainability goals of their clients.