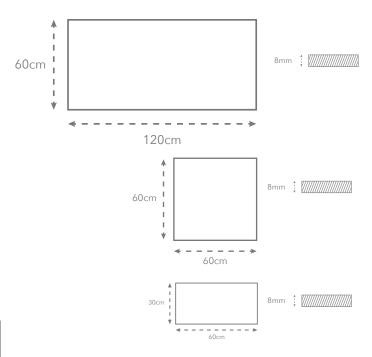

# Technical Specification Code: 6.6.A

Eco Friendly Tiles Ltd Ground Floor, Solon House 40a Peterborough Road London SW6 3BN

0844 980 2233 info@ecofriendlytiles.co.uk

www.ecofriendlytiles.co.uk

|                                |                         |                   | '                                                 |
|--------------------------------|-------------------------|-------------------|---------------------------------------------------|
| Physical & chemical properties | Norm/test method        | Required Standard | Results                                           |
| Length and Width               | EN ISO 10545-2          | ± 0.6% max        | ±0.2% max                                         |
| Thickness                      | EN ISO10545-2           | ±5.0% max         | ±5.0% max                                         |
| Water Absorption               | EN ISO 10545-3          | ≤0.5%             | <0.05%                                            |
| Resistance to Deep Abrasion    | EN ISO 10545-6          | ≤175N/mm²         | 140mm²                                            |
| Thermal Expansion Coefficient  | EN ISO 10545-8          | -                 | 7MK <sup>-1</sup>                                 |
| Frost Resistance               | EN ISO 10545-12         | -                 | Frost Resistance                                  |
| Chemical Resistance            | EN ISO 10545-13         | UB min.           | Uneffected                                        |
| Slip Resistance                | DIN51130                | -                 | R10                                               |
|                                | BS 7976-2:2002 Pendulum | -                 | PTV 36+/PTV 40+                                   |
|                                |                         |                   |                                                   |
|                                |                         |                   | * Please note that the 6mm thickness tiles do     |
|                                |                         |                   | not have GresGrip™ Natural finish. They are       |
|                                |                         |                   | a Natural finish and still offer R10 slip rating. |
|                                |                         |                   | ** 60x120cm, 60x60cm and 30x60cm have             |
|                                |                         |                   | GresGrip™ Natural finish which offers a slip      |
|                                |                         |                   | rating of R10, PTV 40+                            |
|                                |                         |                   |                                                   |