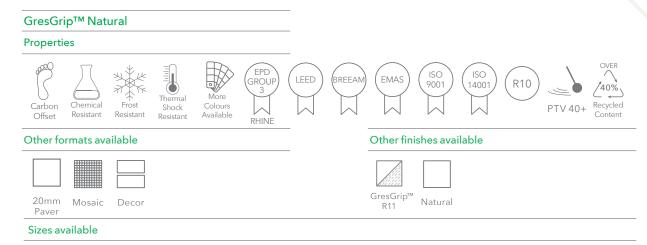

# Technical Specification Code: 6.6.A

Eco Friendly Tiles Ltd Ground Floor, Solon House 40a Peterborough Road London SW6 3BN

0844 980 2233 info@ecofriendlytiles.co.uk

www.ecofriendlytiles.co.uk

|                                |                         |                   | '                                                 |
|--------------------------------|-------------------------|-------------------|---------------------------------------------------|
| Physical & chemical properties | Norm/test method        | Required Standard | Results                                           |
| Length and Width               | EN ISO 10545-2          | ± 0.6% max        | ±0.2% max                                         |
| Thickness                      | EN ISO10545-2           | ±5.0% max         | ±5.0% max                                         |
| Water Absorption               | EN ISO 10545-3          | ≤0.5%             | <0.05%                                            |
| Resistance to Deep Abrasion    | EN ISO 10545-6          | ≤175N/mm²         | 140mm²                                            |
| Thermal Expansion Coefficient  | EN ISO 10545-8          | -                 | 7MK <sup>-1</sup>                                 |
| Frost Resistance               | EN ISO 10545-12         | -                 | Frost Resistance                                  |
| Chemical Resistance            | EN ISO 10545-13         | UB min.           | Uneffected                                        |
| Slip Resistance                | DIN51130                | -                 | R10                                               |
|                                | BS 7976-2:2002 Pendulum | -                 | PTV 36+/PTV 40+                                   |
|                                |                         |                   |                                                   |
|                                |                         |                   | * Please note that the 6mm thickness tiles do     |
|                                |                         |                   | not have GresGrip™ Natural finish. They are       |
|                                |                         |                   | a Natural finish and still offer R10 slip rating. |
|                                |                         |                   | ** 60x120cm, 60x60cm and 30x60cm have             |
|                                |                         |                   | GresGrip™ Natural finish which offers a slip      |
|                                |                         |                   | rating of R10, PTV 40+                            |
|                                |                         |                   |                                                   |

#### Certifications