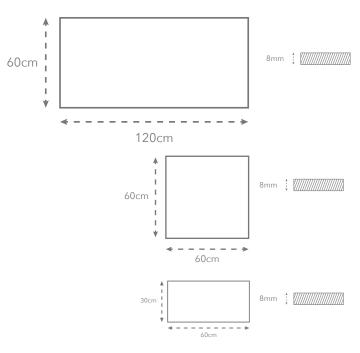

## Technical Specification Code: 6.5.DR11

Eco Friendly Tiles Ltd Ground Floor, Solon House 40a Peterborough Road London SW6 3BN

0844 980 2233 info@ecofriendlytiles.co.uk

www.ecofriendlytiles.co.uk

|                               | Norm/test method        | Required Standard | Results           |
|-------------------------------|-------------------------|-------------------|-------------------|
| Length and Width              | EN ISO 10545-2          | ± 0.6% max        | ±0.2% max         |
| Thickness                     | EN ISO10545-2           | ±5.0% max         | ±5.0% max         |
| Water Absorption              | EN ISO 10545-3          | ≤0.5%             | <0.05%            |
| Resistance to Deep Abrasion   | EN ISO 10545-6          | ≤175N/mm²         | 140mm²            |
| Thermal Expansion Coefficient | EN ISO 10545-8          | -                 | 7MK <sup>-1</sup> |
| Frost Resistance              | EN ISO 10545-12         | -                 | Frost Resistance  |
| Chemical Resistance           | EN ISO 10545-13         | UB min.           | Uneffected        |
| Slip Resistance               | DIN51130                | -                 | R11               |
|                               | BS 7976-2:2002 Pendulum | -                 | PTV 36+/PTV 40+   |