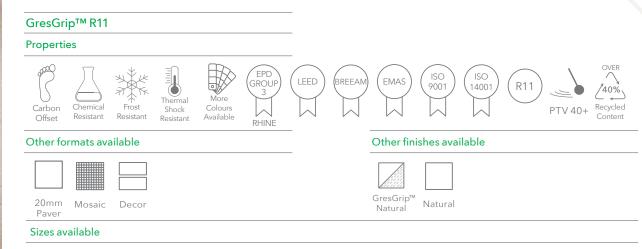

## 6.5.DR11

Our EPD Group 3 - Rhine Range for Floor & Wall comes in hundreds of different designs, colours, slip ratings and finishes. Much of the range offers our revolutionary GresGrip<sup>™</sup> finish and is accredited to rigorous eco-friendly standards (including LEED/BREEAM etc) to help specifiers meet the sustainability goals of their clients.













## www.ecofriendlytiles.co.uk

Eco Friendly Tiles Ltd Ground Floor, Solon House 40a Peterborough Road London SW6 3BN

0844 980 2233 info@ecofriendlytiles.co.uk

## Technical Specification Code: 6.5.DR11



Eco Friendly Tiles Ltd Ground Floor, Solon House 40a Peterborough Road London SW6 3BN

0844 980 2233 info@ecofriendlytiles.co.uk

www.ecofriendlytiles.co.uk

|                               | Norm/test method        | Required Standard | Results           |
|-------------------------------|-------------------------|-------------------|-------------------|
| Length and Width              | EN ISO 10545-2          | ± 0.6% max        | ±0.2% max         |
| Thickness                     | EN ISO10545-2           | ±5.0% max         | ±5.0% max         |
| Water Absorption