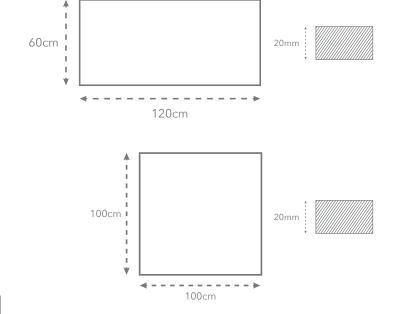

## **6.5.CPAV**

Our EPD Group 3 - Rhine Range for Floor & Wall comes in hundreds of different designs, colours, slip ratings and finishes. Much of the range offers our revolutionary GresGrip<sup>™</sup> finish and is accredited to rigorous eco-friendly standards (including LEED/BREEAM etc) to help specifiers meet the sustainability goals of their clients.













60cm

60cm

## www.ecofriendlytiles.co.uk

Eco Friendly Tiles Ltd Ground Floor, Solon House 40a Peterborough Road London SW6 3BN

0844 980 2233 info@ecofriendlytiles.co.uk

## Technical Specification Code: 6.5.CPAV



Eco Friendly Tiles Ltd Ground Floor, Solon House 40a Peterborough Road London SW6 3BN

0844 980 2233 info@ecofriendlytiles.co.uk

www.ecofriendlytiles.co.uk

| Physical & chemical properties | Norm/test method        | Required Standard | Results          |
|--------------------------------|-------------------------|-------------------|------------------|
| Length and Width               | EN ISO 10545-2          | ± 0.6% max        | ±0.2% max        |
| Thickness                      | EN ISO10545-2           | ±5.0% max         | ±5.0% max        |
| Water Absorption