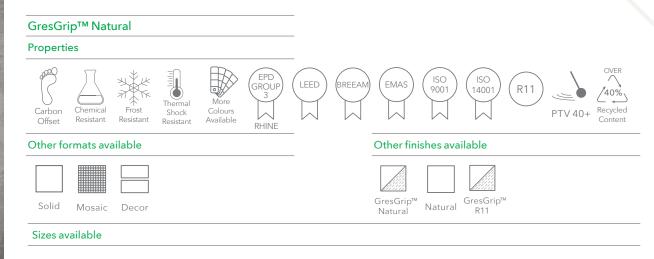

## **6.5.CPAV**

Our EPD Group 3 - Rhine Range for Floor & Wall comes in hundreds of different designs, colours, slip ratings and finishes. Much of the range offers our revolutionary GresGrip<sup>™</sup> finish and is accredited to rigorous eco-friendly standards (including LEED/BREEAM etc) to help specifiers meet the sustainability goals of their clients.













60cm

60cm

## www.ecofriendlytiles.co.uk

Eco Friendly Tiles Ltd Ground Floor, Solon House 40a Peterborough Road London SW6 3BN

0844 980 2233 info@ecofriendlytiles.co.uk

## Technical Specification Code: 6.5.CPAV



Eco Friendly Tiles Ltd Ground Floor, Solon House 40a Peterborough Road London SW6 3BN

0844 980 2233 info@ecofriendlytiles.co.uk

www.ecofriendlytiles.co.uk

| Physical & chemical properties | Norm/test method        | Required Standard | Results          |
|--------------------------------|-------------------------|-------------------|------------------|
| Length and Width               | EN ISO 10545-2          | ± 0.6% max        | ±0.2% max        |
| Thickness                      | EN ISO10545-2           | ±5.0% max         | ±5.0% max        |
| Water Absorption