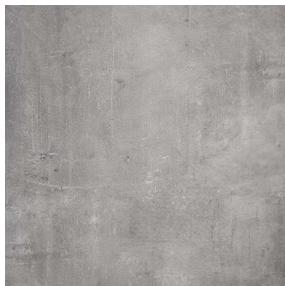

## **6.5.CPAV**

Our EPD Group 3 - Rhine Range for Floor & Wall comes in hundreds of different designs, colours, slip ratings and finishes. Much of the range offers our revolutionary GresGrip<sup>™</sup> finish and is accredited to rigorous eco-friendly standards (including LEED/BREEAM etc) to help specifiers meet the sustainability goals of their clients.