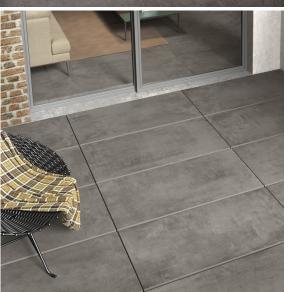

## **6.5.BPAV**

Our EPD Group 3 - Rhine Range for Floor & Wall comes in hundreds of different designs, colours, slip ratings and finishes. Much of the range offers our revolutionary GresGrip™ finish and is accredited to rigorous eco-friendly standards (including LEED/BREEAM etc) to help specifiers meet the sustainability goals of their clients.