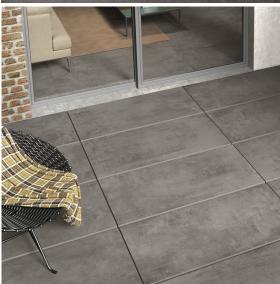

## **6.5.BPAV**

Our EPD Group 3 - Rhine Range for Floor & Wall comes in hundreds of different designs, colours, slip ratings and finishes. Much of the range offers our revolutionary GresGrip™ finish and is accredited to rigorous eco-friendly standards (including LEED/BREEAM etc) to help specifiers meet the sustainability goals of their clients.