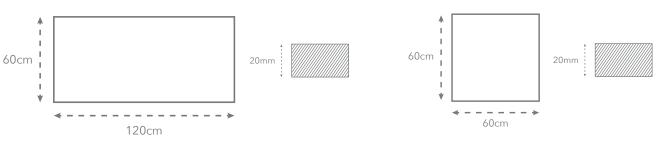

## Technical Specification Code: 6.5.BPAV

Eco Friendly Tiles Ltd Ground Floor, Solon House 40a Peterborough Road London SW6 3BN

0844 980 2233 info@ecofriendlytiles.co.uk

www.ecofriendlytiles.co.uk

| Physical & chemical properties | Norm/test method        | Required Standard | Results           |
|--------------------------------|-------------------------|-------------------|-------------------|
| Length and Width               | EN ISO 10545-2          | ± 0.6% max        | ±0.2% max         |
| Thickness                      | EN ISO10545-2           | ±5.0% max         | ±5.0% max         |
| Water Absorption               | EN ISO 10545-3          | ≤0.5%             | <0.05%            |
| Resistance to Deep Abrasion    | EN ISO 10545-6          | ≤175N/mm²         | 140mm²            |
| Thermal Expansion Coefficient  | EN ISO 10545-8          | -                 | 7MK <sup>-1</sup> |
| Frost Resistance               | EN ISO 10545-12         | -                 | Frost Resistance  |
| Chemical Resistance            | EN ISO 10545-13         | UB min.           | Uneffected        |
| Slip Resistance                | DIN51130                |                   | R11               |
|                                | BS 7976-2:2002 Pendulum |                   | PTV 40+           |
|                                |                         |                   |                   |
|                                |                         |                   |                   |
|                                |                         |                   |                   |
|                                |                         |                   |                   |