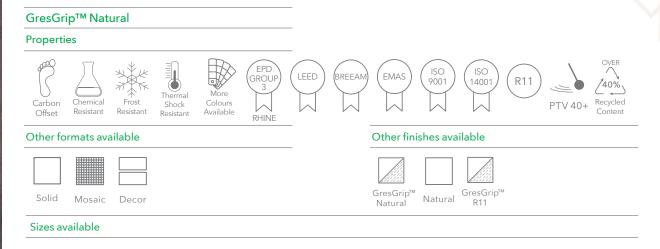

## **6.5.BPAV**

Our EPD Group 3 - Rhine Range for Floor & Wall comes in hundreds of different designs, colours, slip ratings and finishes. Much of the range offers our revolutionary GresGrip™ finish and is accredited to rigorous eco-friendly standards (including LEED/BREEAM etc) to help specifiers meet the sustainability goals of their clients.