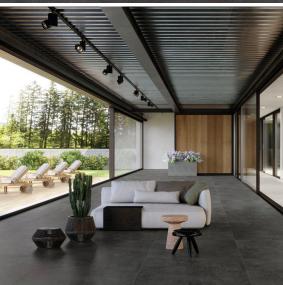

## 6.5.AR11

Our EPD Group 3 - Rhine Range for Floor & Wall comes in hundreds of different designs, colours, slip ratings and finishes. Much of the range offers our revolutionary GresGrip<sup>™</sup> finish and is accredited to rigorous eco-friendly standards (including LEED/BREEAM etc) to help specifiers meet the sustainability goals of their clients.