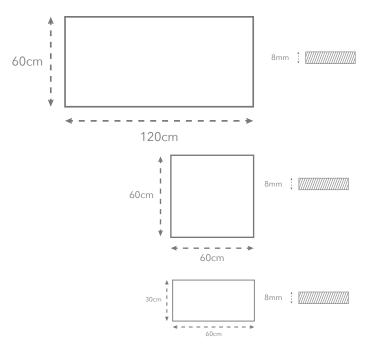

## Technical Specification Code: 6.5.AR11

Eco Friendly Tiles Ltd Ground Floor, Solon House 40a Peterborough Road London SW6 3BN

0844 980 2233 info@ecofriendlytiles.co.uk

www.ecofriendlytiles.co.uk

| Physical & chemical properties | Norm/test method        | Required Standard | Results           |
|--------------------------------|-------------------------|-------------------|-------------------|
| ength and Width                | EN ISO 10545-2          | ± 0.6% max        | ±0.2% max         |
| Thickness                      | EN ISO10545-2           | ±5.0% max         | ±5.0% max         |
| Water Absorption               | EN ISO 10545-3          | ≤0.5%             | <0.05%            |
| Resistance to Deep Abrasion    | EN ISO 10545-6          | ≤175N/mm²         | 140mm²            |
| Thermal Expansion Coefficient  | EN ISO 10545-8          | -                 | 7MK <sup>-1</sup> |
| Frost Resistance               | EN ISO 10545-12         | -                 | Frost Resistance  |
| Chemical Resistance            | EN ISO 10545-13         | UB min.           | Uneffected        |
| Slip Resistance                | DIN51130                | -                 | R11               |
|                                | BS 7976-2:2002 Pendulum | -                 | PTV 36+/PTV 40+   |
|                                |                         |                   |                   |
|                                |                         |                   |                   |
|                                |                         |                   |                   |
|                                |                         |                   |                   |