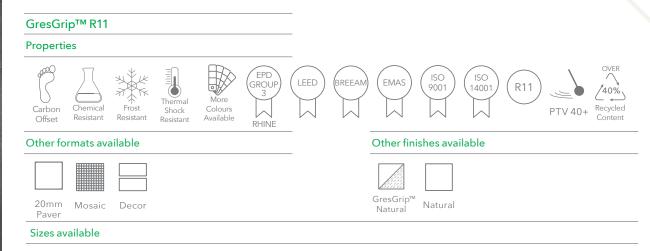

## Technical Specification Code: 6.5.AR11

Eco Friendly Tiles Ltd Ground Floor, Solon House 40a Peterborough Road London SW6 3BN

0844 980 2233 info@ecofriendlytiles.co.uk

www.ecofriendlytiles.co.uk

| Physical & chemical properties | Norm/test method        | Required Standard | Results           |
|--------------------------------|-------------------------|-------------------|-------------------|
| ength and Width                | EN ISO 10545-2          | ± 0.6% max        | ±0.2% max         |
| Thickness                      | EN ISO10545-2           | ±5.0% max         | ±5.0% max         |
| Water Absorption               | EN ISO 10545-3          | ≤0.5%             | <0.05%            |
| Resistance to Deep Abrasion    | EN ISO 10545-6          | ≤175N/mm²         | 140mm²            |
| Thermal Expansion Coefficient  | EN ISO 10545-8          | -                 | 7MK <sup>-1</sup> |
| Frost Resistance               | EN ISO 10545-12         | -                 | Frost Resistance  |
| Chemical Resistance            | EN ISO 10545-13         | UB min.           | Uneffected        |
| Slip Resistance                | DIN51130                | -                 | R11               |
|                                | BS 7976-2:2002 Pendulum | -                 | PTV 36+/PTV 40+   |
|                                |                         |                   |                   |
|                                |                         |                   |                   |
|                                |                         |                   |                   |
|                                |                         |                   |                   |

## Certifications