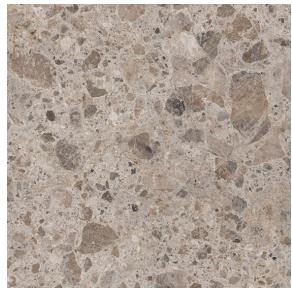

## **VT.641BH**

Our EPD Group 1 - Garda Range for Floor & Wall comes in hundreds of different designs, colours, slip ratings and finishes. Much of the range is accredited to rigorous eco-friendly standards (including LEED/BREEAM etc) to help specifiers meet the sustainability goals of their clients.

| Bush Hammered           |                          |  |
|-------------------------|--------------------------|--|
| Properties              |                          |  |
|                         | R11                      |  |
| Other formats available | Other finishes available |  |
|                         |                          |  |
| 20mm<br>Paver           | Natural                  |  |
| Sizes available         |                          |  |