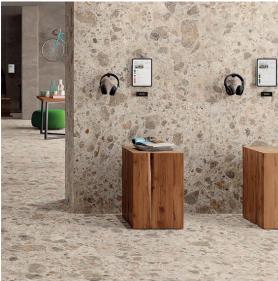

## **VT.641BH**

Our EPD Group 1 - Garda Range for Floor & Wall comes in hundreds of different designs, colours, slip ratings and finishes. Much of the range is accredited to rigorous eco-friendly standards (including LEED/BREEAM etc) to help specifiers meet the sustainability goals of their clients.