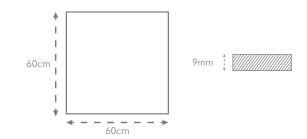

| Bush Hammered           |                          |  |
|-------------------------|--------------------------|--|
| Properties              |                          |  |
|                         | R11                      |  |
| Other formats available | Other finishes available |  |
|                         |                          |  |
| 20mm<br>Paver           | Natural                  |  |
| Sizes available         |                          |  |