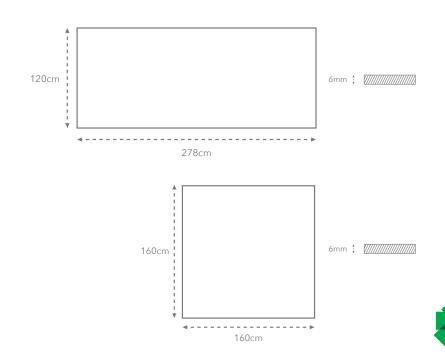

## **VT.381SP 6mm**

Our Cascade Range for Floor & Wall comes in hundreds of different designs, colours, slip ratings and finishes. Much of the range is accredited to rigorous eco-friendly standards (including LEED/BREEAM etc) to help specifiers meet the sustainability goals of their clients.

## **VT.381SP 9mm**

Our Cascade Range for Floor & Wall comes in hundreds of different designs, colours, slip ratings and finishes. Much of the range is accredited to rigorous eco-friendly standards (including LEED/BREEAM etc) to help specifiers meet the sustainability goals of their clients.