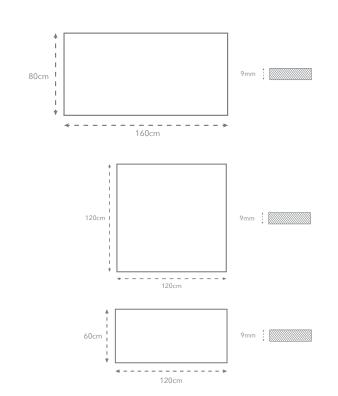

specifiers meet the sustainability goals of their clients.











## www.ecofriendlytiles.co.uk | Eco Friendly Tiles Ltd | Ground Floor, Solon House

ECO FRIENDLY TILES® The planet, covered

60cm

40a Peterborough Road London SW6 3BN 0844 980 2233

0844 980 2233 info@ecofriendlytiles.co.uk

## **VT.381SP 9mm**

Our Cascade Range for Floor & Wall comes in hundreds of different designs, colours, slip ratings and finishes. Much of the range is accredited to rigorous eco-friendly standards (including LEED/BREEAM etc) to help specifiers meet the sustainability goals of their clients.





### Semi-Polished

#### **Properties**



















#### Other formats available







30mm

#### Other finishes available





Natural

Grip





High Slip Semi-Polished Concrete Look

Porcelain





#### www.ecofriendlytiles.co.uk



The planet, covered

Eco Friendly Tiles Ltd Ground Floor, Solon House 40a Peterborough Road London SW6 3BN

0844 980 2233 info@ecofriendlytiles.co.uk

# Technical Specification Code: VT.381SP



Eco Friendly Tiles Ltd Ground Floor, Solon House 40a Peterborough Road London SW6 3BN

0844 980 2233 info@ecofriendlytiles.co.uk

www.ecofriendlytiles.co.uk

| Physical & chemical properties          | Norm/test method        | Required Standard        | Results                   |
|-----------------------------------------|-------------------------|--------------------------|---------------------------|
| Thickness                               | EN ISO 10545-2          | ± 5.0% / ± 0.5mm         | Conforms                  |
| Straightness of sides