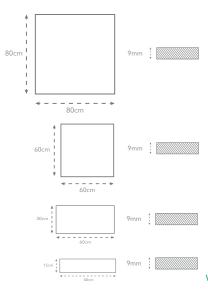

pecifiers meet the sustainability goals of their clients.











## www.ecofriendlytiles.co.uk | Eco Friendly Tiles Ltd | Ground Floor, Solon House

ECO FRIENDLY TILES® The planet, covered

60cm

40a Peterborough Road London SW6 3BN 0844 980 2233

0844 980 2233 info@ecofriendlytiles.co.uk

## **VT.381SP 9mm**

Our Cascade Range for Floor & Wall comes in hundreds of different designs, colours, slip ratings and finishes. Much of the range is accredited to rigorous eco-friendly standards (including LEED/BREEAM etc) to help specifiers meet the sustainability goals of their clients.





### Semi-Polished

#### **Properties**



















#### Other formats available







30mm

#### Other finishes available





Natural

Grip





High Slip Semi-Polished Concrete Look

Porcelain





#### www.ecofriendlytiles.co.uk



The planet, covered

Eco Friendly Tiles Ltd Ground Floor, Solon House 40a Peterborough Road London SW6 3BN

0844 980 2233 info@ecofriendlytiles.co.uk

# Technical Specification Code: VT.381SP



Eco Friendly Tiles Ltd Ground Floor, Solon House 40a Peterborough Road London SW6 3BN

0844 980 2233 info@ecofriendlytiles.co.uk

www.ecofriendlytiles.co.uk

| Physical & chemical properties          | Norm/test method        | Required Standard        | Results                   |
|-----------------------------------------|-------------------------|--------------------------|---------------------------|
| Thickness                               | EN ISO 10545-2          | ± 5.0% / ± 0.5mm         | Conforms                  |
| Straightness of sides