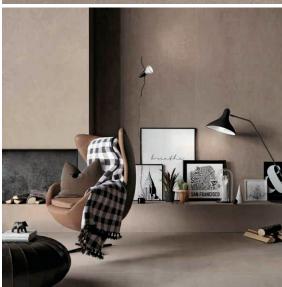

## **VT.381SP 6mm**

Our Cascade Range for Floor & Wall comes in hundreds of different designs, colours, slip ratings and finishes. Much of the range is accredited to rigorous eco-friendly standards (including LEED/BREEAM etc) to help specifiers meet the sustainability goals of their clients.

## **VT.381SP 9mm**

Our Cascade Range for Floor & Wall comes in hundreds of different designs, colours, slip ratings and finishes. Much of the range is accredited to rigorous eco-friendly standards (including LEED/BREEAM etc) to help specifiers meet the sustainability goals of their clients.