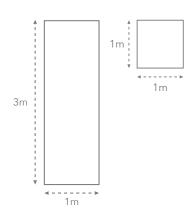

## 11.4.EBH

Ultra-thin - from just 3.5mm - yet so strong it can be laid in 3m x 1m slabs on floors, walls or as an overlay. With low embodied carbon, up to 40% pre-consumer recycled content, flexible sizes and over one hundred colours and finishes, it's time to join the surface revolution. With a LEED and EPD certifications, it's a range perfectly in step with 21st century living. To see the full range or download the Brochure, visit: https://issuu.com/eftuk/docs/eco\_friendly\_tiles\_surface\_brochure