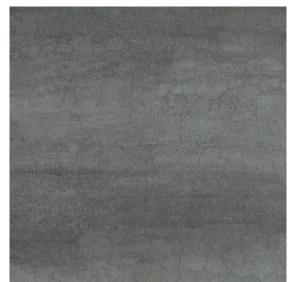

FOR OFFICE USE ONLY

Concrete Look, High Slip Large Format, Super Thin BREEAM/LEED

FRIENDLY FACADES Facade Code: 003 Concrete Grey www.ecofriendlyfacades.co.uk