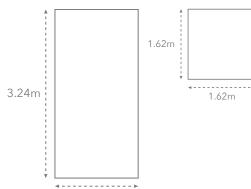

## 11.4.EBH

Ultra-thin - from just 3.5mm - yet so strong it can be laid in 3m x 1m slabs on floors, walls or as an overlay. With low embodied carbon, up to 40% pre-consumer recycled content, flexible sizes and over one hundred colours and finishes, it's time to join the surface revolution. With a LEED and EPD certifications, it's a range perfectly in step with 21st century living. To see the full range or download the Brochure, visit: https://issuu.com/eftuk/docs/eco\_friendly\_tiles\_surface\_brochure







## **Properties**































Other formats

Other finishes

## Sizes available in





1.62m

## www.ecofriendlytiles.co.uk

FRIENDLY TILES® The planet, covered

Eco Friendly Tiles Ltd Ground Floor, Solon House 40a Peterborough Road London SW6 3BN

0844 980 2233 info@ecofriendlytiles.co.uk ecofriendlytiles.co.uk

FOR OFFICE USE ONLY



Concrete Look, High Slip Large Format, Super Thin BREEAM/LEED



FRIENDLY FACADES Facade Code: 003 Concrete Grey www.ecofriendlyfacades.co.uk