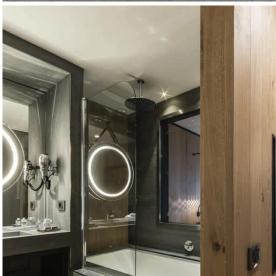

## 11.4.EBH

Ultra-thin - from just 3.5mm - yet so strong it can be laid in 3m x 1m slabs on floors, walls or as an overlay. With low embodied carbon, up to 40% pre-consumer recycled content, flexible sizes and over one hundred colours and finishes, it's time to join the surface revolution. With a LEED and EPD certifications, it's a range perfectly in step with 21st century living. To see the full range or download the Brochure, visit: https://issuu.com/eftuk/docs/eco\_friendly\_tiles\_surface\_brochure