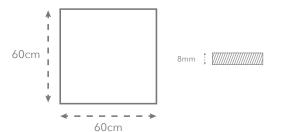

# 6.12.D

Lots of finishes in lots of colours, and each tile with an eco-advantage. From lighter shades to deep, rich colours, there's versatility aplenty whatever the setting in our Volta Range thanks to multiple sizes and slip ratings. Some tiles include 40% pre-or-post consumer recycled content...but all carry impressive environmental certification.





Shock

## Other formats available



Mosaic



240%\

Recycled

Content



Bush Hammered

### Sizes available







# www.ecofriendlytiles.co.uk



# Technical Specification Code: 6.12.D



Eco Friendly Tiles Ltd Ground Floor, Solon House 40a Peterborough Road London SW6 3BN

0844 980 2233 info@ecofriendlytiles.co.uk

www.ecofriendlytiles.co.uk

| Length and Width Thickness    | EN ISO 10545-2          | ± 0.6% max | ±0.2% max         |
|-------------------------------|-------------------------|------------|-------------------|
| Thickness                     |                         |            | ±0.2 /0 IIIdX     |
|                               | EN ISO10545-2           | ±5.0% max  | ±5.0% max         |
| Water Absorption              | EN ISO 10545-3          | ≤0.5%      | <0.05%            |
| Bending Strength              | EN ISO 10545-4          | ≥35N/mm²   | >42N/mm²          |
| Resist