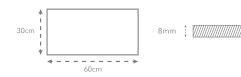

# 6.12.D

Lots of finishes in lots of colours, and each tile with an eco-advantage. From lighter shades to deep, rich colours, there's versatility aplenty whatever the setting in our Volta Range thanks to multiple sizes and slip ratings. Some tiles include 40% pre-or-post consumer recycled content...but all carry impressive environmental certification.





Shock

## Other formats available



Mosaic



240%\

Recycled

Content



Bush Hammered

### Sizes available







# www.ecofriendlytiles.co.uk



# Technical Specification Code: 6.12.D



Eco Friendly Tiles Ltd Ground Floor, Solon House 40a Peterborough Road London SW6 3BN

0844 980 2233 info@ecofriendlytiles.co.uk

www.ecofriendlytiles.co.uk

| Length and Width Thickness    | EN ISO 10545-2          | ± 0.6% max | ±0.2% max         |
|-------------------------------|-------------------------|------------|-------------------|
| Thickness                     |                         |            | ±0.2 /0 IIIdX     |
|                               | EN ISO10545-2           | ±5.0% max  | ±5.0% max         |
| Water Absorption              | EN ISO 10545-3          | ≤0.5%      | <0.05%            |
| Bending Strength              | EN ISO 10545-4          | ≥35N/mm²   | >42N/mm²          |
| Resi