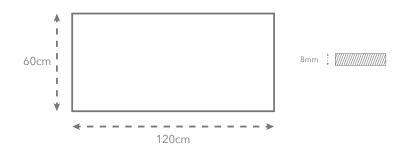

# 6.12.D

Lots of finishes in lots of colours, and each tile with an eco-advantage. From lighter shades to deep, rich colours, there's versatility aplenty whatever the setting in our Volta Range thanks to multiple sizes and slip ratings. Some tiles include 40% pre-or-post consumer recycled content...but all carry impressive environmental certification.





Shock

## Other formats available



Mosaic



240%\

Recycled

Content



Bush Hammered

### Sizes available







# www.ecofriendlytiles.co.uk



# Technical Specification Code: 6.12.D



Eco Friendly Tiles Ltd Ground Floor, Solon House 40a Peterborough Road London SW6 3BN

0844 980 2233 info@ecofriendlytiles.co.uk

www.ecofriendlytiles.co.uk

| Length and Width Thickness    | EN ISO 10545-2          | ± 0.6% max | ±0.2% max         |
|-------------------------------|-------------------------|------------|-------------------|
| Thickness                     |                         |            | ±0.2 /0 IIIdX     |
|                               | EN ISO10545-2           | ±5.0% max  | ±5.0% max         |
| Water Absorption              | EN ISO 10545-3          | ≤0.5%      | <0.05%            |
| Bending Strength              | EN ISO 10545-4          | ≥35N/mm²   | >42N/mm²          |
| Re