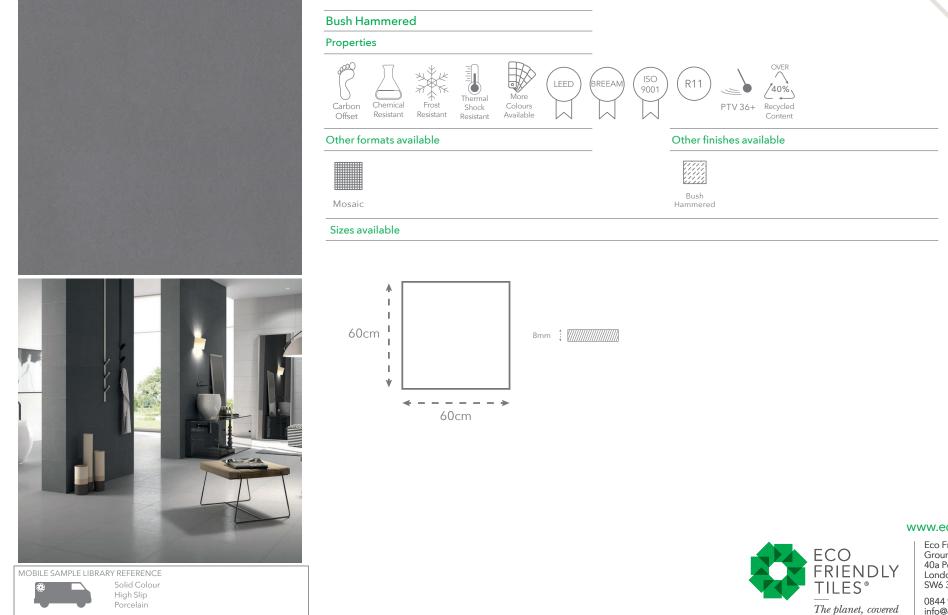

## 6.11.CBH

Lots of finishes in lots of colours, and each tile with an eco-advantage. From lighter shades to deep, rich colours, there's versatility aplenty whatever the setting in our Volta Range thanks to multiple sizes and slip ratings. Some tiles include 40% pre-or-post consumer recycled content...but all carry impressive environmental certification.

## Technical Specification Code: 6.11.CBH

Eco Friendly Tiles Ltd Ground Floor, Solon House 40a Peterborough Road London SW6 3BN 0844 980 2233 info@ecofriendlytiles.co.uk

www.ecofriendlytiles.co.uk

| Physical & chemical properties | Norm/test method        | Required Standard | Results              |
|--------------------------------|-------------------------|-------------------|----------------------|
| Length and Width               | EN ISO 10545-2          | ± 0.6% max        | ±0.2% max            |
| Thickness                      | EN ISO10545-2           | ±5.0% max         | ±5.0% max            |
| Water Absorption               | EN ISO 10545-3          | ≤0.5%             | <0.05%               |
| Bending Strength               | EN ISO 10545-4          | ≥35N/mm²          | >42N/mm <sup>2</sup> |
| Resistance to Deep Abrasion    | EN ISO 10545-6          | ≤175N/mm²         | 140mm <sup>2</sup>   |
| Thermal Expansion Coefficient  | EN ISO 10545-8          | -                 | 7MK-1                |
| Thermal Shock Resistance       | EN ISO 10545-9          | -                 | Resistant            |
| Frost Resistance               | EN ISO 10545-12         | -                 | Frost Resistance     |
| Chemical Resistance            | EN ISO 10545-13         | UB min.           | Unaffected           |
| Slip Resistance                | DIN51130                | -                 | R11                  |
|                                | BS 7976-2:2002 Pendulum | -                 | PTV 36+              |
|                                |                         |                   |                      |