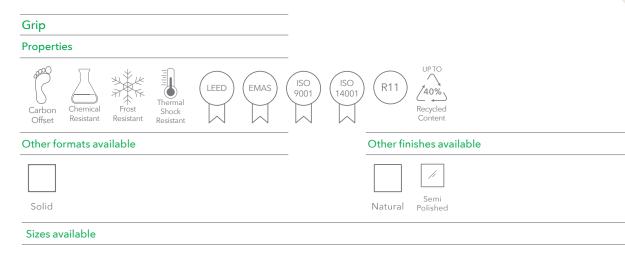

## 6.2.A(2)PAV

Lots of finishes in lots of colours, and each tile with an eco-advantage. From lighter shades to deep, rich colours, there's versatility aplenty whatever the setting in our Volta Range thanks to multiple sizes and slip ratings. Some tiles include 40% pre-or-post consumer recycled content...but all carry impressive environmental certification.

## Technical Specification Code: 6.2.A(2)PAV

Eco Friendly Tiles Ltd Ground Floor, Solon House 40a Peterborough Road London SW6 3BN

0844 980 2233 info@ecofriendlytiles.co.uk

www.ecofriendlytiles.co.uk

| Physical & chemical properties | Norm/test method        | Required Standard | Results  |
|--------------------------------|-------------------------|-------------------|----------|
| Thickness                      | ISO 10545-2             | ± 5.0% / ±0.5mm   | Conforms |
| Straightness of sides          | ISO 10545-2             | ± 0.5% / ± 1.5mm  | Conforms |
| Rectangularity                 | ISO 10545-2             | ± 0.5% / ± 2.0mm  | Conforms |
| Flatness                       | ISO 10545-2             | ± 0.5% / ± 2.0mm  | Conforms |
| Water absorption               | ISO 10545-3             | ≤ 0.5%            | Conforms |
| Average Bending Strength       | ISO 10545-4             | 35 N/mm² min.     | Conforms |
| Frost Resistance               | ISO 10545-12            | -                 | Required |
| Resistance to Chemicals        | ISO 10545-13            | GB min.           |          |
| Slip Resistance                | DIN 51130               |                   | R11      |
|                                | BS 7976-2:2002 Pendulum |                   |          |
|                                |                         |                   |          |
|                                |                         |                   |          |
|                                |                         |                   |          |
|                                |                         |                   |          |