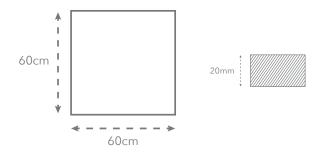

## Technical Specification Code: 6.2.A(2)PAV

Eco Friendly Tiles Ltd Ground Floor, Solon House 40a Peterborough Road London SW6 3BN

0844 980 2233 info@ecofriendlytiles.co.uk

www.ecofriendlytiles.co.uk

| Physical & chemical properties | Norm/test method        | Required Standard | Results  |
|--------------------------------|-------------------------|-------------------|----------|
| Thickness                      | ISO 10545-2             | ± 5.0% / ±0.5mm   | Conforms |
| Straightness of sides          | ISO 10545-2             | ± 0.5% / ± 1.5mm  | Conforms |
| Rectangularity                 | ISO 10545-2             | ± 0.5% / ± 2.0mm  | Conforms |
| Flatness                       | ISO 10545-2             | ± 0.5% / ± 2.0mm  | Conforms |
| Water absorption               | ISO 10545-3             | ≤ 0.5%            | Conforms |
| Average Bending Strength       | ISO 10545-4             | 35 N/mm² min.     | Conforms |
| Frost Resistance               | ISO 10545-12            | -                 | Required |
| Resistance to Chemicals        | ISO 10545-13            | GB min.           |          |
| Slip Resistance                | DIN 51130               |                   | R11      |
|                                | BS 7976-2:2002 Pendulum |                   |          |
|                                |                         |                   |          |
|                                |                         |                   |          |
|                                |                         |                   |          |
|                                |                         |                   |          |