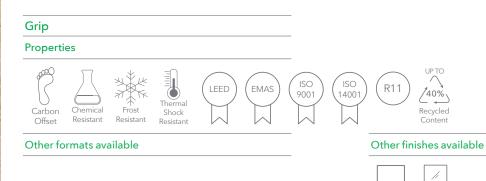

## 6.2.A(2)G

Lots of finishes in lots of colours, and each tile with an eco-advantage. From lighter shades to deep, rich colours, there's versatility aplenty whatever the setting in our Volta Range thanks to multiple sizes and slip ratings. Some tiles include 40% pre-or-post consumer recycled content...but all carry impressive environmental certification.





MOBILE SAMPLE LIBRARY REFERENCE

Stone Look High Slip

Porcelain



Natural

Polished









Eco Friendly Tiles Ltd Ground Floor, Solon House 40a Peterborough Road London SW6 3BN

0844 980 2233 info@ecofriendlytiles.co.uk

## Technical Specification Code: 6.2.A(2)G



Eco Friendly Tiles Ltd Ground Floor, Solon House 40a Peterborough Road London SW6 3BN

0844 980 2233 info@ecofriendlytiles.co.uk

www.ecofriendlytiles.co.uk

| Physical & chemical properties | Norm/test method        | Required Standard | Results  |  |
|--------------------------------|-------------------------|-------------------|----------|--|
| Thickness                      | ISO 10545-2             | ± 5.0% / ±0.5mm   | Conforms |  |
| Straightness of sides          | ISO 10545-2             | ± 0.5% / ± 1.5mm  | Conforms |  |
| Rectangularity                 | ISO 10545-2