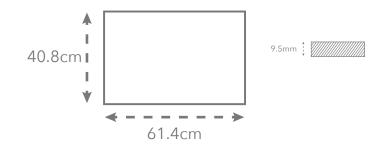

## Technical Specification Code: 6.2.A(2)G

Eco Friendly Tiles Ltd Ground Floor, Solon House 40a Peterborough Road London SW6 3BN

0844 980 2233 info@ecofriendlytiles.co.uk

www.ecofriendlytiles.co.uk

| Physical & chemical properties | Norm/test method        | Required Standard | Results  |  |
|--------------------------------|-------------------------|-------------------|----------|--|
| Thickness                      | ISO 10545-2             | ± 5.0% / ±0.5mm   | Conforms |  |
| Straightness of sides          | ISO 10545-2             | ± 0.5% / ± 1.5mm  | Conforms |  |
| Rectangularity                 | ISO 10545-2             | ± 0.5% / ± 2.0mm  | Conforms |  |
| Flatness                       | ISO 10545-2             | ± 0.5% / ± 2.0mm  | Conforms |  |
| Water absorption               | ISO 10545-3             | ≤ 0.5%            | Conforms |  |
| Average Bending Strength       | ISO 10545-4             | 35 N/mm² min.     | Conforms |  |
| Frost Resistance               | ISO 10545-12            | -                 | Required |  |
| Resistance to Chemicals        | ISO 10545-13            | GB min.           |          |  |
| Slip Resistance                | DIN 51130               |                   | R11      |  |
|                                | BS 7976-2:2002 Pendulum |                   |          |  |
|                                |                         |                   |          |  |
|                                |                         |                   |          |  |
|                                |                         |                   |          |  |