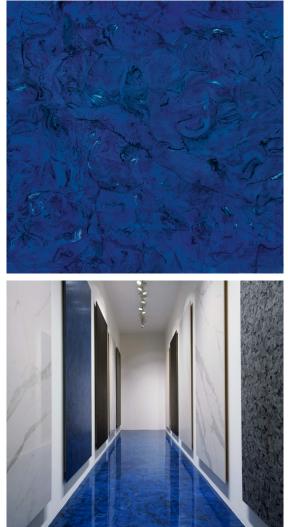

### **VS.60P**

Ultra-thin - from just 3.5mm - yet so strong it can be laid in 3m x 1m slabs on floors, walls or as an overlay. With low embodied carbon, up to 40% pre-consumer recycled content, flexible sizes and over one hundred colours and finishes, it's time to join the surface revolution. With a LEED and EPD certifications, it's a range perfectly in step with 21st century living. To see the full range or download the Brochure, visit: www.ecofriendlytiles.co.uk/eco/surface-brochure