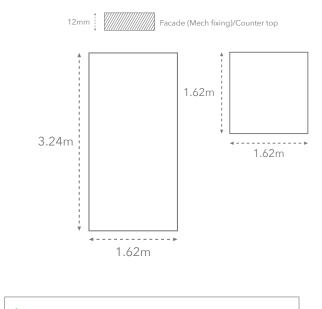

### **VS.60P**

Ultra-thin - from just 3.5mm - yet so strong it can be laid in 3m x 1m slabs on floors, walls or as an overlay. With low embodied carbon, up to 40% pre-consumer recycled content, flexible sizes and over one hundred colours and finishes, it's time to join the surface revolution. With a LEED and EPD certifications, it's a range perfectly in step with 21st century living. To see the full range or download the Brochure, visit: www.ecofriendlytiles.co.uk/eco/surface-brochure





Other finishes

#### Other formats

Sizes available in



## ECO FRIENDLY TILES® The planet, covered

Eco Friendly Tiles Ltd Ground Floor, Solon House 40a Peterborough Road London SW6 3BN

www.ecofriendlytiles.co.uk

0844 980 2233 info@ecofriendlytiles.co.uk ecofriendlytiles.co.uk

#### Large Format

FOR OFFICE USE ONLY



FRIENDLY FACADES FACADES FACADES FACADES

# **Technical Specification** Code: VS.60P

Certifications







DNV·GL





This technical information sheet is not a guarantee of performance and is not a warranty, either explicit or implicit. Rather, it tries to summarize for the designer, installer or developer the technical data provided to Eco Friendly Tiles by the independent tile manufacturer. This information may not be applicable in all geographical areas. It is the responsibility of those individuals who are referring to