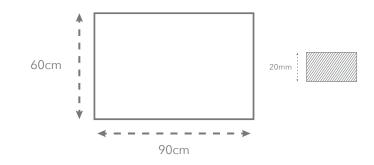

## VT.156PAV

Our Cascade Range for Floor & Wall comes in hundreds of different designs, colours, slip ratings and finishes. Much of the range is accredited to rigorous eco-friendly standards (including LEED/BREEAM etc) to help specifiers meet the sustainability goals of their clients.









### Other formats available



Mosaic









Grip

Natural Honed

## Sizes available



## www.ecofriendly tiles.co.uk



Eco Friendly Tiles Ltd Ground Floor, Solon House 40a Peterborough Road London SW6 3BN

0844 980 2233 info@ecofriendlytiles.co.uk

# Technical Specification Code: VT.156H



Eco Friendly Tiles Ltd Ground Floor, Solon House 40a Peterborough Road London SW6 3BN

0844 980 2233 info@ecofriendlytiles.co.uk www.ecofriendlytiles.co.uk

| Physical & chemical properties | Norm/test method        | Required Standard | Results     |
|--------------------------------|-------------------------|-------------------|-------------|
| Water absorption               | EN ISO 10545-3          | ≤ 0.5%            | ≤ 0.5%      |
| Flexion Resistance             | EN ISO 10545-4          | ≥ 35 N/mm²        | Conforms    |
| Frost Resistance               | EN ISO 10545-12