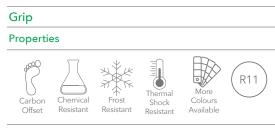

### Other formats available

Mosaic

Grip

Natural Honed

# Technical Specification Code: VT.156H

Eco Friendly Tiles Ltd Ground Floor, Solon House 40a Peterborough Road London SW6 3BN

0844 980 2233 info@ecofriendlytiles.co.uk www.ecofriendlytiles.co.uk

| Physical & chemical properties | Norm/test method        | Required Standard | Results     |
|--------------------------------|-------------------------|-------------------|-------------|
| Water absorption               | EN ISO 10545-3          | ≤ 0.5%            | ≤ 0.5%      |
| Flexion Resistance             | EN ISO 10545-4          | ≥ 35 N/mm²        | Conforms    |
| Frost Resistance               | EN ISO 10545-12         | -                 | Frost Proof |
| Resistance to Chemicals        | EN ISO 10545-13         | B Min.            | Unaffected  |
| Slip Resistance                | DIN 51130               | -                 | -           |
|                                | BS 7976-2:2002 Pendulum | -                 | -           |
|                                |                         |                   |             |
|                                |                         |                   |             |
|                                |                         |                   |             |
|                                |                         |                   |             |

### Certifications