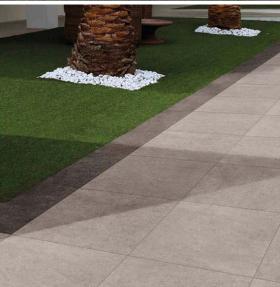

## VT.156PAV

Our Cascade Range for Floor & Wall comes in hundreds of different designs, colours, slip ratings and finishes. Much of the range is accredited to rigorous eco-friendly standards (including LEED/BREEAM etc) to help specifiers meet the sustainability goals of their clients.