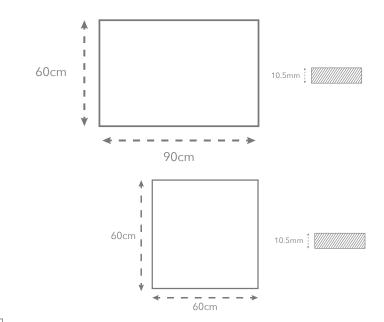

# VT.156H

Our Cascade Range for Floor & Wall comes in hundreds of different designs, colours, slip ratings and finishes. Much of the range is accredited to rigorous eco-friendly standards (including LEED/BREEAM etc) to help specifiers meet the sustainability goals of their clients.









## Other formats available



Mosaic



233 \_\_\_\_

Grip Natural

### Sizes available





# www.ecofriendlytiles.co.uk



Eco Friendly Tiles Ltd Ground Floor, Solon House 40a Peterborough Road London SW6 3BN

0844 980 2233 info@ecofriendlytiles.co.uk

# Technical Specification Code: VT.156H



Eco Friendly Tiles Ltd Ground Floor, Solon House 40a Peterborough Road London SW6 3BN

0844 980 2233 info@ecofriendlytiles.co.uk www.ecofriendlytiles.co.uk

| Physical & chemical properties | Norm/test method        | Required Standard | Results     |
|--------------------------------|-------------------------|-------------------|-------------|
| Water absorption               | EN ISO 10545-3          | ≤ 0.5%            | ≤ 0.5%      |
| Flexion Resistance             | EN ISO 10545-4          | ≥ 35 N/mm²        | Conforms    |
| Frost Resistance               | EN ISO 10545-12