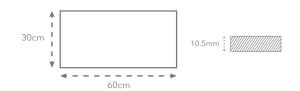

# VT.156H

Our Cascade Range for Floor & Wall comes in hundreds of different designs, colours, slip ratings and finishes. Much of the range is accredited to rigorous eco-friendly standards (including LEED/BREEAM etc) to help specifiers meet the sustainability goals of their clients.









## Other formats available



Mosaic



233 \_\_\_\_

Grip Natural

### Sizes available





# www.ecofriendlytiles.co.uk



Eco Friendly Tiles Ltd Ground Floor, Solon House 40a Peterborough Road London SW6 3BN

0844 980 2233 info@ecofriendlytiles.co.uk

# Technical Specification Code: VT.156H



Eco Friendly Tiles Ltd Ground Floor, Solon House 40a Peterborough Road London SW6 3BN

0844 980 2233 info@ecofriendlytiles.co.uk www.ecofriendlytiles.co.uk

| Physical & chemical properties | Norm/test method        | Required Standard | Results     |
|--------------------------------|-------------------------|-------------------|-------------|
| Water absorption               | EN ISO 10545-3          | ≤ 0.5%            | ≤ 0.5%      |
| Flexion Resistance             | EN ISO 10545-4          | ≥ 35 N/mm²        | Conforms    |
| Frost Resistance               | EN ISO 10545-12