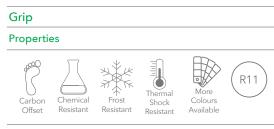

|                                |                         |                   | '           |
|--------------------------------|-------------------------|-------------------|-------------|
| Physical & chemical properties | Norm/test method        | Required Standard | Results     |
| Water absorption               | EN ISO 10545-3          | ≤ 0.5%            | ≤ 0.5%      |
| Flexion Resistance             | EN ISO 10545-4          | ≥ 35 N/mm²        | Conforms    |
| Frost Resistance               | EN ISO 10545-12         | -                 | Frost Proof |
| Resistance to Chemicals        | EN ISO 10545-13         | B Min.            | Unaffected  |
| Slip Resistance                | DIN 51130               | -                 | -           |
|                                | BS 7976-2:2002 Pendulum | -                 | -           |
|                                |                         |                   |             |
|                                |                         |                   |             |
|                                |                         |                   |             |
|                                |                         |                   |             |
|                                |                         |                   |             |
|                                |                         |                   |             |
|                                |                         |                   |             |
|                                |                         |                   |             |
|                                |                         |                   |             |
|                                |                         |                   |             |
|                                |                         |                   |             |