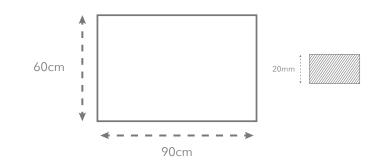

## VT.155PAV

Our Cascade Range for Floor & Wall comes in hundreds of different designs, colours, slip ratings and finishes. Much of the range is accredited to rigorous eco-friendly standards (including LEED/BREEAM etc) to help specifiers meet the sustainability goals of their clients.









#### Other formats available



Mosaic









Grip

Natural Honed

Sizes available



## www.ecofriendly tiles.co.uk



Eco Friendly Tiles Ltd Ground Floor, Solon House 40a Peterborough Road London SW6 3BN

0844 980 2233 info@ecofriendlytiles.co.uk

# Technical Specification Code: VT.155H



Eco Friendly Tiles Ltd Ground Floor, Solon House 40a Peterborough Road London SW6 3BN

0844 980 2233 info@ecofriendlytiles.co.uk

| planet, covered | and Godon for any and order |
|-----------------|-----------------------------|
| <i>p</i> ,      | www.ecofriendlytiles.co.u   |

|                                |                         |                   | '           |
|--------------------------------|-------------------------|-------------------|-------------|
| Physical & chemical properties | Norm/test method        | Required Standard | Results     |
| Water absorption