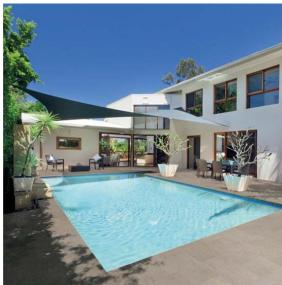

## VT.155PAV

Our Cascade Range for Floor & Wall comes in hundreds of different designs, colours, slip ratings and finishes. Much of the range is accredited to rigorous eco-friendly standards (including LEED/BREEAM etc) to help specifiers meet the sustainability goals of their clients.