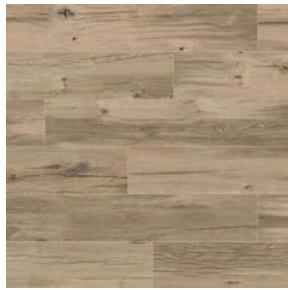

## **VT.498PAV**

Our Cascade Range for Floor & Wall comes in hundreds of different designs, colours, slip ratings and finishes. Much of the range is accredited to rigorous eco-friendly standards (including LEED/BREEAM etc) to help specifiers meet the sustainability goals of their clients.

| MOBILE SAMPLE LIBRAR | Y REFERENCE                               |
|----------------------|-------------------------------------------|
|                      | Wood Look Paver<br>High Slip<br>Porcelain |