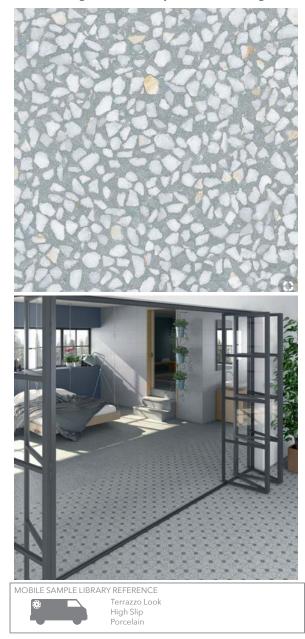

## **VT.420**

Our Cascade Range for Floor & Wall comes in hundreds of different designs, colours, slip ratings and finishes. Much of the range is accredited to rigorous eco-friendly standards (including LEED/BREEAM etc) to help specifiers meet the sustainability goals of their clients.