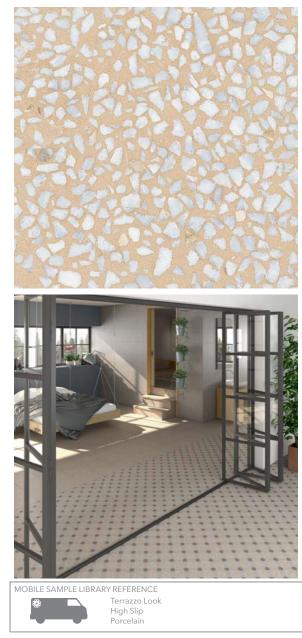

## VT.417

Our Cascade Range for Floor & Wall comes in hundreds of different designs, colours, slip ratings and finishes. Much of the range is accredited to rigorous eco-friendly standards (including LEED/BREEAM etc) to help specifiers meet the sustainability goals of their clients.