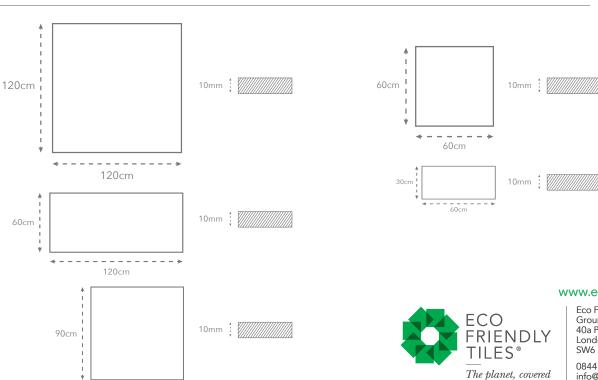

## **VT.412**

Our Cascade Range for Floor & Wall comes in hundreds of different designs, colours, slip ratings and finishes. Much of the range is accredited to rigorous eco-friendly standards (including LEED/BREEAM etc) to help specifiers meet the sustainability goals of their clients.