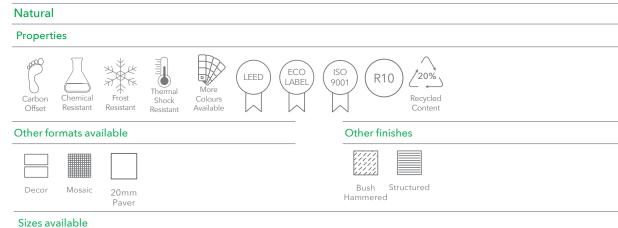

## **VT.412**

Our Cascade Range for Floor & Wall comes in hundreds of different designs, colours, slip ratings and finishes. Much of the range is accredited to rigorous eco-friendly standards (including LEED/BREEAM etc) to help specifiers meet the sustainability goals of their clients.











90cm

## www.ecofriendlytiles.co.uk

Eco Friendly Tiles Ltd Ground Floor, Solon House 40a Peterborough Road London SW6 3BN

0844 980 2233 info@ecofriendlytiles.co.uk

## Technical Specification Code: VT.412



Eco Friendly Tiles Ltd Ground Floor, Solon House 40a Peterborough Road London SW6 3BN

0844 980 2233 info@ecofriendlytiles.co.uk www.ecofriendlytiles.co.uk

| Physical & chemical properties | Norm/test method        | Required Standard | Results    |
|--------------------------------|-------------------------|-------------------|------------|
| Thickness                      | EN ISO 10545-2          | ± 5.0% / ± 0.5mm  | Compliant  |
| Straightness of sides          | EN ISO 10545-2          | ± 0.5% / ± 1.5mm  | Compliant  |
| Rectangularity                 | EN ISO 10545-2