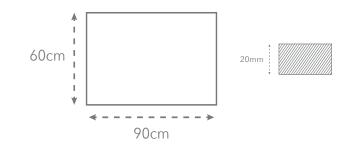

## **VT.412PAV**

Our Cascade Range for Floor & Wall comes in hundreds of different designs, colours, slip ratings and finishes. Much of the range is accredited to rigorous eco-friendly standards (including LEED/BREEAM etc) to help specifiers meet the sustainability goals of their clients.

## Technical Specification Code: VT.412PAV

Eco Friendly Tiles Ltd Ground Floor, Solon House 40a Peterborough Road London SW6 3BN

0844 980 2233 info@ecofriendlytiles.co.uk www.ecofriendlytiles.co.uk

| Physical & chemical properties | Norm/test method        | Required Standard | Results    |
|--------------------------------|-------------------------|-------------------|------------|
| Thickness                      | EN ISO 10545-2          | ± 5.0% / ± 0.5mm  | Compliant  |
| Straightness of sides          | EN ISO 10545-2          | ± 0.5% / ± 1.5mm  | Compliant  |
| Rectangularity                 | EN ISO 10545-2          | ± 0.6% / ± 2.0mm  | Compliant  |
| Warpage                        | EN ISO 10545-2          | ± 0.5% / ± 2.0mm  | Compliant  |
| Water absorption               | EN ISO 10545-3          | ≤ 0.5%            | ≤ 0.1%     |
| Flexion Resistance             | EN ISO 10545-4          | AR ≥ 35 N/mm²     | ≥ 45 N/mm² |
| Cracking Resistance            | EN ISO 10545-11         | -                 | Resistant  |
| Frost Resistance               | EN ISO 10545-12         | -                 | Resistant  |
| Resistance to Chemicals        | EN ISO 10545-13         | UB Min.           | Compliant  |
| Resistance to Stains           | EN ISO 10545-14         | Declared Value    | Compliant  |
| Slip Resistance                | DIN 51130               | -                 | R11        |
|                                | BS 7976-2:2002 Pendulum | -                 | -          |