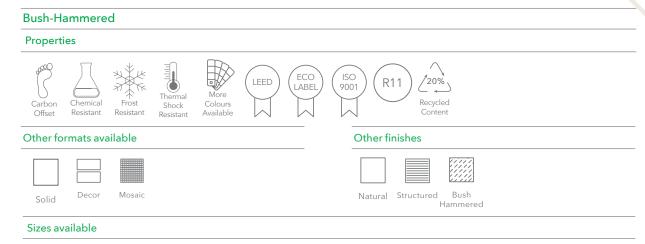

## **VT.412PAV**

Our Cascade Range for Floor & Wall comes in hundreds of different designs, colours, slip ratings and finishes. Much of the range is accredited to rigorous eco-friendly standards (including LEED/BREEAM etc) to help specifiers meet the sustainability goals of their clients.











## www.ecofriendlytiles.co.uk



Eco Friendly Tiles Ltd Ground Floor, Solon House 40a Peterborough Road London SW6 3BN

0844 980 2233 info@ecofriendlytiles.co.uk

## Technical Specification Code: VT.412PAV



Eco Friendly Tiles Ltd Ground Floor, Solon House 40a Peterborough Road London SW6 3BN

0844 980 2233 info@ecofriendlytiles.co.uk www.ecofriendlytiles.co.uk

| Physical & chemical properties | Norm/test method        | Required Standard | Results    |
|--------------------------------|-------------------------|-------------------|------------|
| Thickness                      | EN ISO 10545-2          | ± 5.0% / ± 0.5mm  | Compliant  |
| Straightness of sides          | EN ISO 10545-2          | ± 0.5% / ± 1.5mm  | Compliant  |
| Rectangularity                 | EN ISO 10545-2