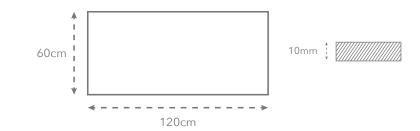

## **VT.410S**

Our Cascade Range for Floor & Wall comes in hundreds of different designs, colours, slip ratings and finishes. Much of the range is accredited to rigorous eco-friendly standards (including LEED/BREEAM etc) to help specifiers meet the sustainability goals of their clients.











## www.ecofriendlytiles.co.uk



Eco Friendly Tiles Ltd Ground Floor, Solon House 40a Peterborough Road London SW6 3BN

0844 980 2233 info@ecofriendlytiles.co.uk

## Technical Specification Code: VT.410S



Eco Friendly Tiles Ltd Ground Floor, Solon House 40a Peterborough Road London SW6 3BN

0844 980 2233 info@ecofriendlytiles.co.uk www.ecofriendlytiles.co.uk

| Physical & chemical properties | Norm/test method        | Required Standard | Results    |
|--------------------------------|-------------------------|-------------------|------------|
| Thickness                      | EN ISO 10545-2          | ± 5.0% / ± 0.5mm  | Compliant  |
| Straightness of sides          | EN ISO 10545-2          | ± 0.5% / ± 1.5mm  | Compliant  |
| Rectangularity                 | EN ISO 10545-2