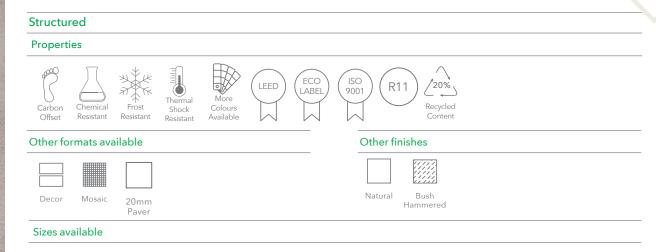

## **VT.410S**

Our Cascade Range for Floor & Wall comes in hundreds of different designs, colours, slip ratings and finishes. Much of the range is accredited to rigorous eco-friendly standards (including LEED/BREEAM etc) to help specifiers meet the sustainability goals of their clients.











## www.ecofriendlytiles.co.uk



Eco Friendly Tiles Ltd Ground Floor, Solon House 40a Peterborough Road London SW6 3BN

0844 980 2233 info@ecofriendlytiles.co.uk

## Technical Specification Code: VT.410S



Eco Friendly Tiles Ltd Ground Floor, Solon House 40a Peterborough Road London SW6 3BN

0844 980 2233 info@ecofriendlytiles.co.uk www.ecofriendlytiles.co.uk

| Physical & chemical properties | Norm/test method        | Required Standard | Results    |
|--------------------------------|-------------------------|-------------------|------------|
| Thickness                      | EN ISO 10545-2          | ± 5.0% / ± 0.5mm  | Compliant  |
| Straightness of sides          | EN ISO 10545-2          | ± 0.5% / ± 1.5mm  | Compliant  |
| Rectangularity                 | EN ISO 10545-2