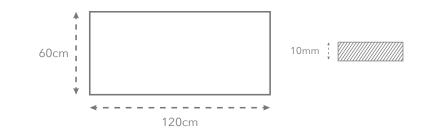

## Technical Specification Code: VT.409S

Eco Friendly Tiles Ltd Ground Floor, Solon House 40a Peterborough Road London SW6 3BN

0844 980 2233 info@ecofriendlytiles.co.uk

www.ecofriendlytiles.co.uk

| Physical & chemical properties | Norm/test method        | Required Standard | Results    |
|--------------------------------|-------------------------|-------------------|------------|
| Thickness                      | EN ISO 10545-2          | ± 5.0% / ± 0.5mm  | Compliant  |
| Straightness of sides          | EN ISO 10545-2          | ± 0.5% / ± 1.5mm  | Compliant  |
| Rectangularity                 | EN ISO 10545-2          | ± 0.6% / ± 2.0mm  | Compliant  |
| Warpage                        | EN ISO 10545-2          | ± 0.5% / ± 2.0mm  | Compliant  |
| Water absorption               | EN ISO 10545-3          | ≤ 0.5%            | ≤ 0.1%     |
| Flexion Resistance             | EN ISO 10545-4          | AR ≥ 35 N/mm²     | ≥ 45 N/mm² |
| Cracking Resistance            | EN ISO 10545-11         | -                 | Resistant  |
| Frost Resistance               | EN ISO 10545-12         | -                 | Resistant  |
| Resistance to Chemicals        | EN ISO 10545-13         | UB Min.           | Compliant  |
| Resistance to Stains           | EN ISO 10545-14         | Declared Value    | Compliant  |
| Slip Resistance                | DIN 51130               | -                 | R11        |
|                                | BS 7976-2:2002 Pendulum | -                 | -          |