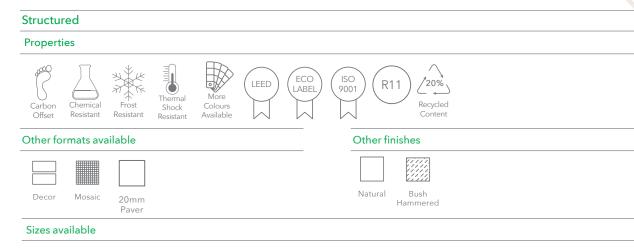

## Technical Specification Code: VT.409S

Eco Friendly Tiles Ltd Ground Floor, Solon House 40a Peterborough Road London SW6 3BN

0844 980 2233 info@ecofriendlytiles.co.uk

www.ecofriendlytiles.co.uk

| Physical & chemical properties | Norm/test method        | Required Standard | Results    |
|--------------------------------|-------------------------|-------------------|------------|
| Thickness                      | EN ISO 10545-2          | ± 5.0% / ± 0.5mm  | Compliant  |
| Straightness of sides          | EN ISO 10545-2          | ± 0.5% / ± 1.5mm  | Compliant  |
| Rectangularity                 | EN ISO 10545-2          | ± 0.6% / ± 2.0mm  | Compliant  |
| Warpage                        | EN ISO 10545-2          | ± 0.5% / ± 2.0mm  | Compliant  |
| Water absorption               | EN ISO 10545-3          | ≤ 0.5%            | ≤ 0.1%     |
| Flexion Resistance             | EN ISO 10545-4          | AR ≥ 35 N/mm²     | ≥ 45 N/mm² |
| Cracking Resistance            | EN ISO 10545-11         | -                 | Resistant  |
| Frost Resistance               | EN ISO 10545-12         | -                 | Resistant  |
| Resistance to Chemicals        | EN ISO 10545-13         | UB Min.           | Compliant  |
| Resistance to Stains           | EN ISO 10545-14         | Declared Value    | Compliant  |
| Slip Resistance                | DIN 51130               | -                 | R11        |
|                                | BS 7976-2:2002 Pendulum | -                 | -          |

## Certifications