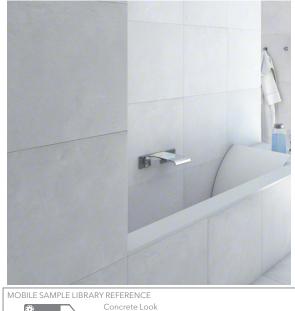

## **VT.305**

Our Cascade Range for Floor & Wall comes in hundreds of different designs, colours, slip ratings and finishes. Much of the range is accredited to rigorous eco-friendly standards (including LEED/BREEAM etc) to help specifiers meet the sustainability goals of their clients.