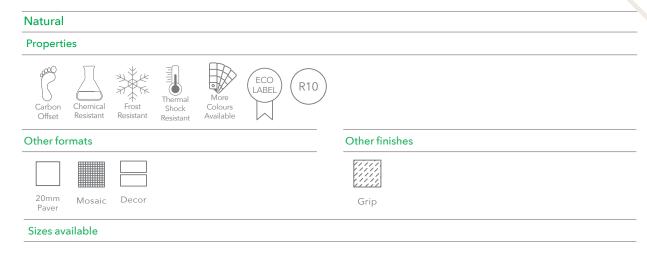

## Technical Specification Code: VT.189

Eco Friendly Tiles Ltd Ground Floor, Solon House 40a Peterborough Road London SW6 3BN

0844 980 2233 info@ecofriendlytiles.co.uk www.ecofriendlytiles.co.uk

| Physical & chemical properties | Norm/test method        | Required Standard | Results               |
|--------------------------------|-------------------------|-------------------|-----------------------|
| Water absorption               | EN ISO 10545-3          | ≤ 0.5%            | 0.50%                 |
| Flexion Resistance             | EN ISO 10545-4          | ≥ 35 N/mm²        | ≥ 35 N/mm²            |
| Resistance to Deep Abrasion    | EN ISO 10545-6          | ≤ 175 mm³         | < 170 mm <sup>3</sup> |
| Frost Resistance               | EN ISO 10545-12         | -                 | Resistant             |
| Resistance to Chemicals        | EN ISO 10545-13         | -                 | GA; GLA: GA           |
| Stains Resistance              | EN ISO 10545-14         | Class 3 Min.      | NDP                   |
| Slip Resistance                | DIN 51130               | -                 | R10                   |
|                                | BS 7976-2:2002 Pendulum | -                 | -                     |
| Reaction to Fire               | 96/603/CE               | -                 | A1 fl-A1              |