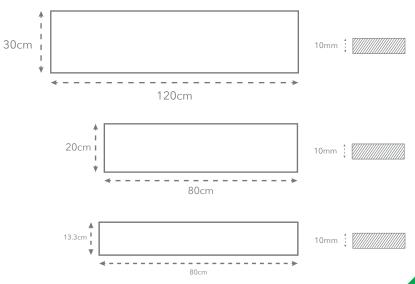

## Technical Specification Code: VT.189

Eco Friendly Tiles Ltd Ground Floor, Solon House 40a Peterborough Road London SW6 3BN

0844 980 2233 info@ecofriendlytiles.co.uk www.ecofriendlytiles.co.uk

| Physical & chemical properties | Norm/test method        | Required Standard | Results               |
|--------------------------------|-------------------------|-------------------|-----------------------|
| Water absorption               | EN ISO 10545-3          | ≤ 0.5%            | 0.50%                 |
| Flexion Resistance             | EN ISO 10545-4          | ≥ 35 N/mm²        | ≥ 35 N/mm²            |
| Resistance to Deep Abrasion    | EN ISO 10545-6          | ≤ 175 mm³         | < 170 mm <sup>3</sup> |
| Frost Resistance               | EN ISO 10545-12         | -                 | Resistant             |
| Resistance to Chemicals        | EN ISO 10545-13         | -                 | GA; GLA: GA           |
| Stains Resistance              | EN ISO 10545-14         | Class 3 Min.      | NDP                   |
| Slip Resistance                | DIN 51130               | -                 | R10                   |
|                                | BS 7976-2:2002 Pendulum | -                 | -                     |
| Reaction to Fire               | 96/603/CE               | -                 | A1 fl-A1              |