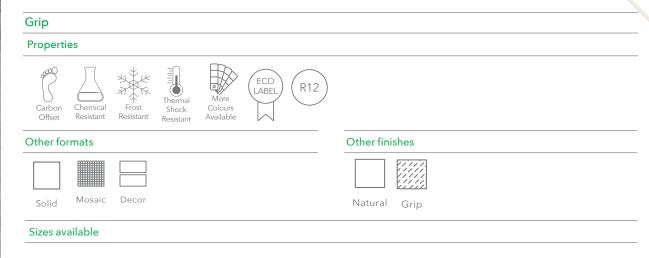

## Technical Specification Code: VT.189PAV

Eco Friendly Tiles Ltd Ground Floor, Solon House 40a Peterborough Road London SW6 3BN

0844 980 2233 info@ecofriendlytiles.co.uk www.ecofriendlytiles.co.uk

| Physical & chemical properties | Norm/test method        | Required Standard | Results     |
|--------------------------------|-------------------------|-------------------|-------------|
| Water absorption               | EN ISO 10545-3          | ≤ 0.5%            | 0.50%       |
| Flexion Resistance             | EN ISO 10545-4          | ≥ 35 N/mm²        | ≥ 35 N/mm²  |
| Resistance to Deep Abrasion    | EN ISO 10545-6          | ≤ 175 mm³         | < 170 mm³   |
| Frost Resistance               | EN ISO 10545-12         | -                 | Resistant   |
| Resistance to Chemicals        | EN ISO 10545-13         | -                 | GA; GLA: GA |
| Stains Resistance              | EN ISO 10545-14         | Class 3 Min.      | NDP         |
| Slip Resistance                | DIN 51130               | -                 | R12         |
|                                | BS 7976-2:2002 Pendulum | -                 | -           |
| Reaction to Fire               | 96/603/CE               | -                 | A1 fl-A1    |
|                                |                         |                   |             |
|                                |                         |                   |             |
|                                |                         |                   |             |
|                                |                         |                   |             |
|                                |                         |                   |             |
|                                |                         |                   |             |
|                                |                         |                   |             |

## Certifications