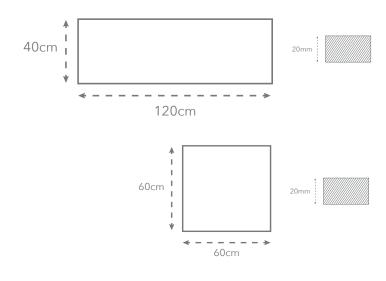

## **VT.189PAV**

Our Cascade Range for Floor & Wall comes in hundreds of different designs, colours, slip ratings and finishes. Much of the range is accredited to rigorous eco-friendly standards (including LEED/BREEAM etc) to help specifiers meet the sustainability goals of their clients.