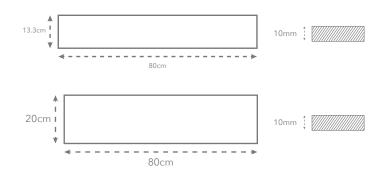

| Grip                                                                                                                                                                                                                                                                                                                                                                                                                                                                                                                                                                                                                                                                                                                                                                                                                                                                                                                                                                                                                                                                                                                                                                                                                                                                                                                                                                                                                                                                                                                                                                                                                                                                                                                                                                                                                                                                                                                                                                                                                                                                                                                          |                |
|-------------------------------------------------------------------------------------------------------------------------------------------------------------------------------------------------------------------------------------------------------------------------------------------------------------------------------------------------------------------------------------------------------------------------------------------------------------------------------------------------------------------------------------------------------------------------------------------------------------------------------------------------------------------------------------------------------------------------------------------------------------------------------------------------------------------------------------------------------------------------------------------------------------------------------------------------------------------------------------------------------------------------------------------------------------------------------------------------------------------------------------------------------------------------------------------------------------------------------------------------------------------------------------------------------------------------------------------------------------------------------------------------------------------------------------------------------------------------------------------------------------------------------------------------------------------------------------------------------------------------------------------------------------------------------------------------------------------------------------------------------------------------------------------------------------------------------------------------------------------------------------------------------------------------------------------------------------------------------------------------------------------------------------------------------------------------------------------------------------------------------|----------------|
| Properties                                                                                                                                                                                                                                                                                                                                                                                                                                                                                                                                                                                                                                                                                                                                                                                                                                                                                                                                                                                                                                                                                                                                                                                                                                                                                                                                                                                                                                                                                                                                                                                                                                                                                                                                                                                                                                                                                                                                                                                                                                                                                                                    |                |
| Carbon Chemical Frost Shock Colours Resistant | R11            |
| Other formats                                                                                                                                                                                                                                                                                                                                                                                                                                                                                                                                                                                                                                                                                                                                                                                                                                                                                                                                                                                                                                                                                                                                                                                                                                                                                                                                                                                                                                                                                                                                                                                                                                                                                                                                                                                                                                                                                                                                                                                                                                                                                                                 | Other finishes |
|                                                                                                                                                                                                                                                                                                                                                                                                                                                                                                                                                                                                                                                                                                                                                                                                                                                                                                                                                                                                                                                                                                                                                                                                                                                                                                                                                                                                                                                                                                                                                                                                                                                                                                                                                                                                                                                                                                                                                                                                                                                                                                                               |                |
| 20mm Decor<br>Paver                                                                                                                                                                                                                                                                                                                                                                                                                                                                                                                                                                                                                                                                                                                                                                                                                                                                                                                                                                                                                                                                                                                                                                                                                                                                                                                                                                                                                                                                                                                                                                                                                                                                                                                                                                                                                                                                                                                                                                                                                                                                                                           | Natural        |
| Sizes available                                                                                                                                                                                                                                                                                                                                                                                                                                                                                                                                                                                                                                                                                                                                                                                                                                                                                                                                                                                                                                                                                                                                                                                                                                                                                                                                                                                                                                                                                                                                                                                                                                                                                                                                                                                                                                                                                                                                                                                                                                                                                                               |                |