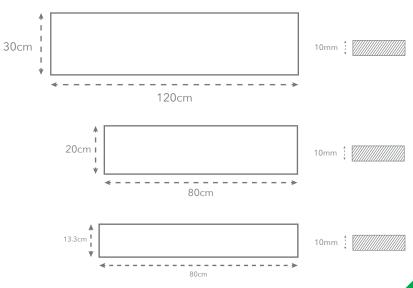

## **VT.188**

Our Cascade Range for Floor & Wall comes in hundreds of different designs, colours, slip ratings and finishes. Much of the range is accredited to rigorous eco-friendly standards (including LEED/BREEAM etc) to help specifiers meet the sustainability goals of their clients.