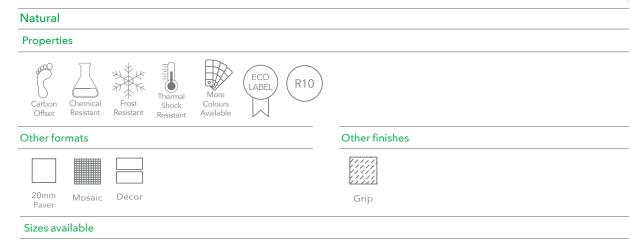

## Technical Specification Code: VT.188

Eco Friendly Tiles Ltd Ground Floor, Solon House 40a Peterborough Road London SW6 3BN

0844 980 2233 info@ecofriendlytiles.co.uk www.ecofriendlytiles.co.uk

| Physical & chemical properties | Norm/test method        | Required Standard | Results               |
|--------------------------------|-------------------------|-------------------|-----------------------|
| Water absorption               | EN ISO 10545-3          | ≤ 0.5%            | 0.50%                 |
| Flexion Resistance             | EN ISO 10545-4          | ≥ 35 N/mm²        | ≥ 35 N/mm²            |
| Resistance to Deep Abrasion    | EN ISO 10545-6          | ≤ 175 mm³         | < 170 mm <sup>3</sup> |
| Frost Resistance               | EN ISO 10545-12         | -                 | Resistant             |
| Resistance to Chemicals        | EN ISO 10545-13         | -                 | GA; GLA: GA           |
| Stains Resistance              | EN ISO 10545-14         | Class 3 Min.      | NDP                   |
| Slip Resistance                | DIN 51130               | -                 | R10                   |
|                                | BS 7976-2:2002 Pendulum | -                 | -                     |
| Reaction to Fire               | 96/603/CE               | -                 | A1 fl-A1              |
|                                |                         |                   |                       |
|                                |                         |                   |                       |
|                                |                         |                   |                       |
|                                |                         |                   |                       |

## Certifications