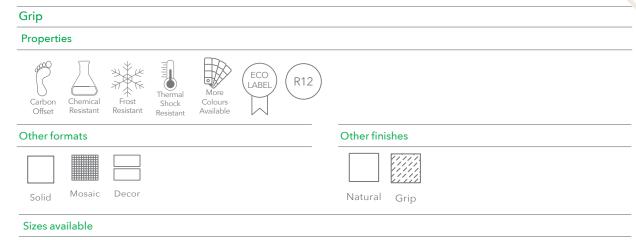

## Technical Specification Code: VT.188PAV

Eco Friendly Tiles Ltd Ground Floor, Solon House 40a Peterborough Road London SW6 3BN

0844 980 2233 info@ecofriendlytiles.co.uk www.ecofriendlytiles.co.uk

| Physical & chemical properties | Norm/test method        | Required Standard | Results               |
|--------------------------------|-------------------------|-------------------|-----------------------|
| Water absorption               | EN ISO 10545-3          | ≤ 0.5%            | 0.50%                 |
| Flexion Resistance             | EN ISO 10545-4          | ≥ 35 N/mm²        | ≥ 35 N/mm²            |
| Resistance to Deep Abrasion    | EN ISO 10545-6          | ≤ 175 mm³         | < 170 mm <sup>3</sup> |
| Frost Resistance               | EN ISO 10545-12         | -                 | Resistant             |
| Resistance to Chemicals        | EN ISO 10545-13         | -                 | GA; GLA: GA           |
| Stains Resistance              | EN ISO 10545-14         | Class 3 Min.      | NDP                   |
| Slip Resistance                | DIN 51130               | -                 | R12                   |
|                                | BS 7976-2:2002 Pendulum | -                 | -                     |
| Reaction to Fire               | 96/603/CE               | -                 | A1 fl-A1              |
|                                |                         |                   |                       |
|                                |                         |                   |                       |
|                                |                         |                   |                       |