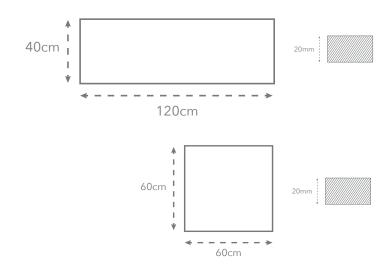

## Technical Specification Code: VT.188PAV

Eco Friendly Tiles Ltd Ground Floor, Solon House 40a Peterborough Road London SW6 3BN

0844 980 2233 info@ecofriendlytiles.co.uk www.ecofriendlytiles.co.uk

| Physical & chemical properties | Norm/test method        | Required Standard | Results               |
|--------------------------------|-------------------------|-------------------|-----------------------|
| Water absorption               | EN ISO 10545-3          | ≤ 0.5%            | 0.50%                 |
| Flexion Resistance             | EN ISO 10545-4          | ≥ 35 N/mm²        | ≥ 35 N/mm²            |
| Resistance to Deep Abrasion    | EN ISO 10545-6          | ≤ 175 mm³         | < 170 mm <sup>3</sup> |
| Frost Resistance               | EN ISO 10545-12         | -                 | Resistant             |
| Resistance to Chemicals        | EN ISO 10545-13         | -                 | GA; GLA: GA           |
| Stains Resistance              | EN ISO 10545-14         | Class 3 Min.      | NDP                   |
| Slip Resistance                | DIN 51130               | -                 | R12                   |
|                                | BS 7976-2:2002 Pendulum | -                 | -                     |
| Reaction to Fire               | 96/603/CE               | -                 | A1 fl-A1              |
|                                |                         |                   |                       |
|                                |                         |                   |                       |
|                                |                         |                   |                       |