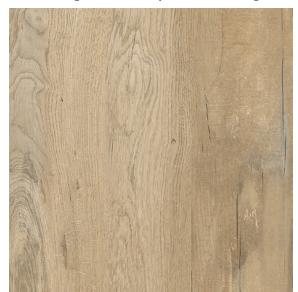

## **VT.187**

Our Cascade Range for Floor & Wall comes in hundreds of different designs, colours, slip ratings and finishes. Much of the range is accredited to rigorous eco-friendly standards (including LEED/BREEAM etc) to help specifiers meet the sustainability goals of their clients.