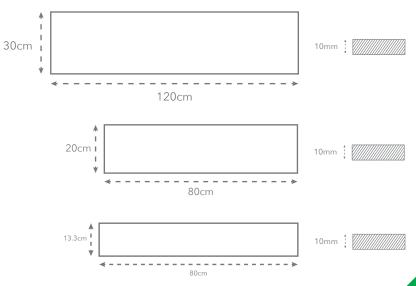

## **VT.187**

Our Cascade Range for Floor & Wall comes in hundreds of different designs, colours, slip ratings and finishes. Much of the range is accredited to rigorous eco-friendly standards (including LEED/BREEAM etc) to help specifiers meet the sustainability goals of their clients.