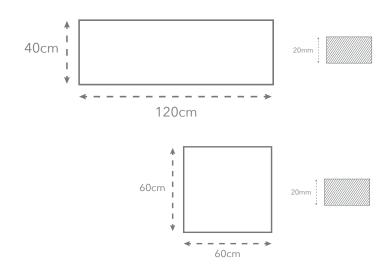

## **VT.187PAV**

Our Cascade Range for Floor & Wall comes in hundreds of different designs, colours, slip ratings and finishes. Much of the range is accredited to rigorous eco-friendly standards (including LEED/BREEAM etc) to help specifiers meet the sustainability goals of their clients.