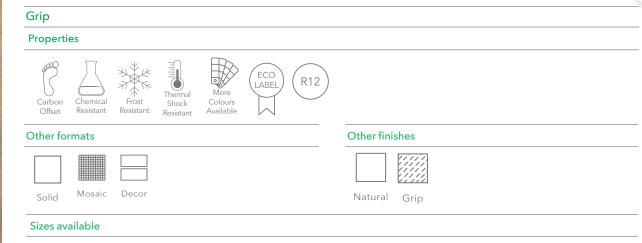

| Physical & chemical properties | Norm/test method        | Required Standard | Results     |
|--------------------------------|-------------------------|-------------------|-------------|
| Water absorption               | EN ISO 10545-3          | ≤ 0.5%            | 0.50%       |
| Flexion Resistance             | EN ISO 10545-4          | ≥ 35 N/mm²        | ≥ 35 N/mm²  |
| Resistance to Deep Abrasion    | EN ISO 10545-6          | ≤ 175 mm³         | < 170 mm³   |
| Frost Resistance               | EN ISO 10545-12         | -                 | Resistant   |
| Resistance to Chemicals        | EN ISO 10545-13         | -                 | GA; GLA: GA |
| Stains Resistance              | EN ISO 10545-14         | Class 3 Min.      | NDP         |
| Slip Resistance                | DIN 51130               | -                 | R12         |
|                                | BS 7976-2:2002 Pendulum | -                 | -           |
| Reaction to Fire               | 96/603/CE               | -                 | A1 fl-A1    |
|                                |                         |                   |             |
|                                |                         |                   |             |
|                                |                         |                   |             |
|                                |                         |                   |             |
|                                |                         |                   |             |
|                                |                         |                   |             |
|                                |                         |                   |             |

## Certifications