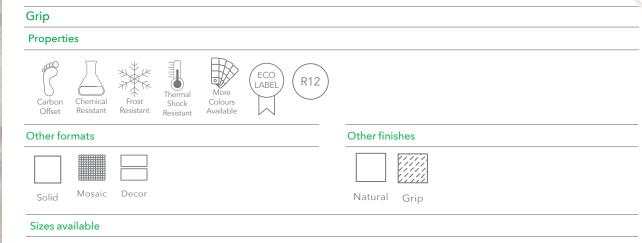

## Technical Specification Code: VT.186PAV

Eco Friendly Tiles Ltd Ground Floor, Solon House 40a Peterborough Road London SW6 3BN

0844 980 2233 info@ecofriendlytiles.co.uk

www.ecofriendlytiles.co.uk

| Physical & chemical properties | Norm/test method        | Required Standard | Results     |
|--------------------------------|-------------------------|-------------------|-------------|
| Water absorption               | EN ISO 10545-3          | ≤ 0.5%            | 0.50%       |
| Flexion Resistance             | EN ISO 10545-4          | ≥ 35 N/mm²        | ≥ 35 N/mm²  |
| Resistance to Deep Abrasion    | EN ISO 10545-6          | ≤ 175 mm³         | < 170 mm³   |
| Frost Resistance               | EN ISO 10545-12         | -                 | Resistant   |
| Resistance to Chemicals        | EN ISO 10545-13         | -                 | GA; GLA: GA |
| Stains Resistance              | EN ISO 10545-14         | Class 3 Min.      | NDP         |
| Slip Resistance                | DIN 51130               | -                 | R12         |
|                                | BS 7976-2:2002 Pendulum | -                 | -           |
| Reaction to Fire               | 96/603/CE               | -                 | A1 fl-A1    |
|                                |                         |                   |             |
|                                |                         |                   |             |
|                                |                         |                   |             |
|                                |                         |                   |             |
|                                |                         |                   |             |
|                                |                         |                   |             |