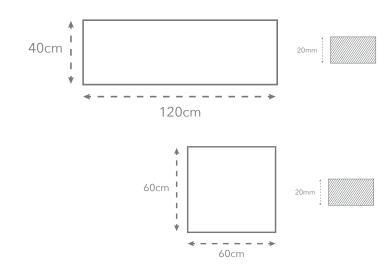

## **VT.186PAV**

Our Cascade Range for Floor & Wall comes in hundreds of different designs, colours, slip ratings and finishes. Much of the range is accredited to rigorous eco-friendly standards (including LEED/BREEAM etc) to help specifiers meet the sustainability goals of their clients.