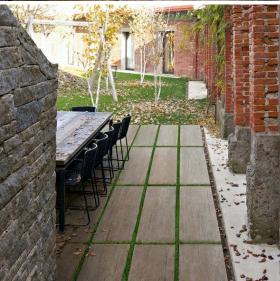

## **VT.168PAV**

Our Cascade Range for Floor & Wall comes in hundreds of different designs, colours, slip ratings and finishes. Much of the range is accredited to rigorous eco-friendly standards (including LEED/BREEAM etc) to help specifiers meet the sustainability goals of their clients.

| OBILE SAN | IPLE LIBRA | ARY REFERENCE                             |  |
|-----------|------------|-------------------------------------------|--|
| <b>*</b>  |            | Wood Look<br>High Slip Paver<br>Porcelain |  |