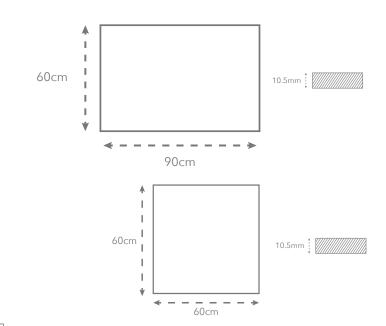

# **VT.156**

Our Cascade Range for Floor & Wall comes in hundreds of different designs, colours, slip ratings and finishes. Much of the range is accredited to rigorous eco-friendly standards (including LEED/BREEAM etc) to help specifiers meet the sustainability goals of their clients.









### Other formats available



Mosaic



Grip

Honed

Sizes available





## www.ecofriendlytiles.co.uk



Eco Friendly Tiles Ltd Ground Floor, Solon House 40a Peterborough Road London SW6 3BN

0844 980 2233 info@ecofriendlytiles.co.uk

# Technical Specification Code: VT.156



Eco Friendly Tiles Ltd Ground Floor, Solon House 40a Peterborough Road London SW6 3BN

0844 980 2233 info@ecofriendlytiles.co.uk www.ecofriendlytiles.co.uk

| Physical & chemical properties | Norm/test method        | Required Standard | Results     |
|--------------------------------|-------------------------|-------------------|-------------|
| Water absorption               | EN ISO 10545-3          | ≤ 0.5%            | ≤ 0.5%      |
| Flexion Resistance             | EN ISO 10545-4          | ≥ 35 N/mm²        | Conforms    |
| Frost Resistance               | EN ISO 10545-12