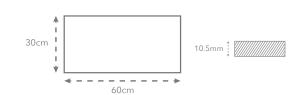

# **VT.156**

Our Cascade Range for Floor & Wall comes in hundreds of different designs, colours, slip ratings and finishes. Much of the range is accredited to rigorous eco-friendly standards (including LEED/BREEAM etc) to help specifiers meet the sustainability goals of their clients.









### Other formats available



Mosaic



Grip

Honed

Sizes available





## www.ecofriendlytiles.co.uk



Eco Friendly Tiles Ltd Ground Floor, Solon House 40a Peterborough Road London SW6 3BN

0844 980 2233 info@ecofriendlytiles.co.uk

# Technical Specification Code: VT.156



Eco Friendly Tiles Ltd Ground Floor, Solon House 40a Peterborough Road London SW6 3BN

0844 980 2233 info@ecofriendlytiles.co.uk www.ecofriendlytiles.co.uk

| Physical & chemical properties | Norm/test method        | Required Standard | Results     |
|--------------------------------|-------------------------|-------------------|-------------|
| Water absorption               | EN ISO 10545-3          | ≤ 0.5%            | ≤ 0.5%      |
| Flexion Resistance             | EN ISO 10545-4          | ≥ 35 N/mm²        | Conforms    |
| Frost Resistance               | EN ISO 10545-12