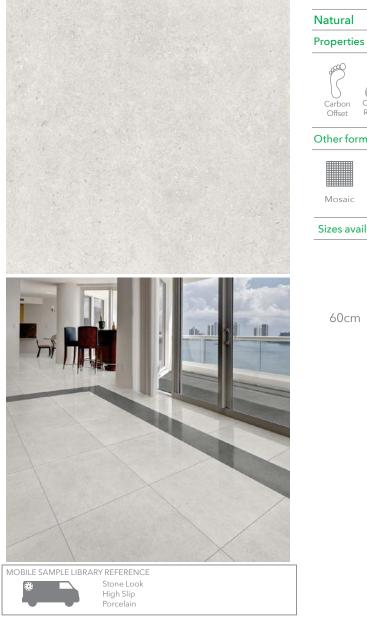

## **VT.154**

Our Cascade Range for Floor & Wall comes in hundreds of different designs, colours, slip ratings and finishes. Much of the range is accredited to rigorous eco-friendly standards (including LEED/BREEAM etc) to help specifiers meet the sustainability goals of their clients.

|         | mical Frost<br>stant Resistant                | Shock C      | More<br>colours<br>vailable | 10   |       |            |                       |      |
|---------|-----------------------------------------------|--------------|-----------------------------|------|-------|------------|-----------------------|------|
| ormat   | s available                                   |              |                             |      |       | Other fini | shes availa           | able |
| ic      |                                               |              |                             |      |       | Grip       | Honed                 |      |
| availab | le                                            |              |                             |      |       |            |                       |      |
| m       | ▲                                             | 90cm         | >                           | 10.5 | mm 🕴  |            | 30cm ↓<br>↓<br>↓<br>↓ |      |
|         | 60cm  <br> <br> <br> <br> <br> <br> <br> <br> | <b>←</b> 600 |                             | 10.  | 5mm ( |            |                       |      |