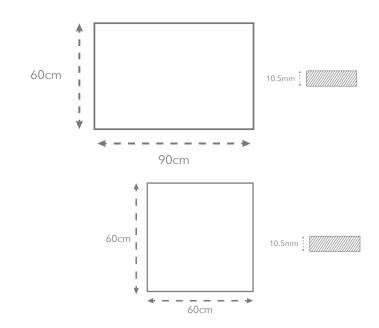

## **VT.153G**

Our Cascade Range for Floor & Wall comes in hundreds of different designs, colours, slip ratings and finishes. Much of the range is accredited to rigorous eco-friendly standards (including LEED/BREEAM etc) to help specifiers meet the sustainability goals of their clients.

Sizes available











## ECO FRIENDLY TILES® The planet, covered

www.ecofriendlytiles.co.uk

Eco Friendly Tiles Ltd Ground Floor, Solon House 40a Peterborough Road London SW6 3BN

0844 980 2233 info@ecofriendlytiles.co.uk

## Technical Specification Code: VT.153G



Eco Friendly Tiles Ltd Ground Floor, Solon House 40a Peterborough Road London SW6 3BN

0844 980 2233 info@ecofriendlytiles.co.uk

The planet, covered www.ecofriendlytiles.co.uk

| Physical & chemical properties | Norm/test method        | Required Standard | Results     |  |
|--------------------------------|-------------------------|-------------------|-------------|--|
| Water absorption               | EN ISO 10545-3          | ≤ 0.5%            | ≤ 0.5%      |  |
| Flexion Resistance             | EN ISO 10545-4          | ≥ 35 N/mm²        |