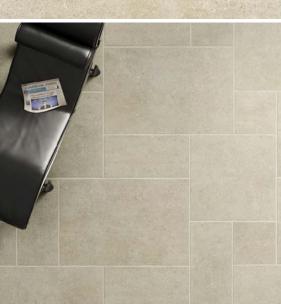

## **VT.153G**

Our Cascade Range for Floor & Wall comes in hundreds of different designs, colours, slip ratings and finishes. Much of the range is accredited to rigorous eco-friendly standards (including LEED/BREEAM etc) to help specifiers meet the sustainability goals of their clients.

Sizes available