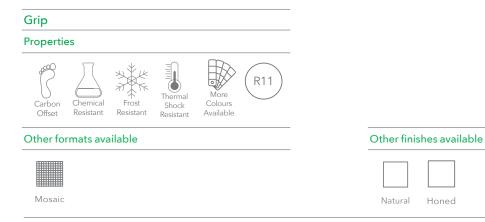

| Physical & chemical properties | Norm/test method        | Required Standard | Results     |  |
|--------------------------------|-------------------------|-------------------|-------------|--|
| Water absorption               | EN ISO 10545-3          | ≤ 0.5%            | ≤ 0.5%      |  |
| Flexion Resistance             | EN ISO 10545-4          | ≥ 35 N/mm²        | Conforms    |  |
| Frost Resistance               | EN ISO 10545-12         | -                 | Frost Proof |  |
| Resistance to Chemicals        | EN ISO 10545-13         | B Min.            | Unaffected  |  |
| Slip Resistance                | DIN 51130               | -                 | R11         |  |
|                                | BS 7976-2:2002 Pendulum | -                 | -           |  |
|                                |                         |                   |             |  |
|                                |                         |                   |             |  |
|                                |                         |                   |             |  |
|                                |                         |                   |             |  |
|                                |                         |                   |             |  |
|                                |                         |                   |             |  |
|                                |                         |                   |             |  |
|                                |                         |                   |             |  |
|                                |                         |                   |             |  |
|                                |                         |                   |             |  |
|                                |                         |                   |             |  |