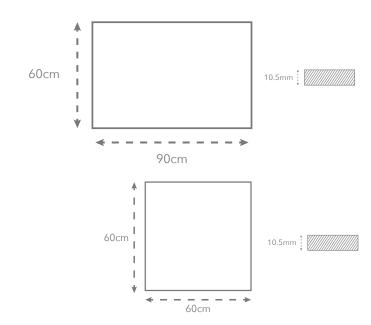

| Physical & chemical properties | Norm/test method        | Required Standard | Results     |  |
|--------------------------------|-------------------------|-------------------|-------------|--|
| Water absorption               | EN ISO 10545-3          | ≤ 0.5%            | ≤ 0.5%      |  |
| Flexion Resistance             | EN ISO 10545-4          | ≥ 35 N/mm²        | Conforms    |  |
| Frost Resistance               | EN ISO 10545-12         | -                 | Frost Proof |  |
| Resistance to Chemicals        | EN ISO 10545-13         | B Min.            | Unaffected  |  |
| Slip Resistance                | DIN 51130               | -                 | R11         |  |
|                                | BS 7976-2:2002 Pendulum | -                 | -           |  |
|                                |                         |                   |             |  |
|                                |                         |                   |             |  |
|                                |                         |                   |             |  |
|                                |                         |                   |             |  |
|                                |                         |                   |             |  |
|                                |                         |                   |             |  |
|                                |                         |                   |             |  |
|                                |                         |                   |             |  |
|                                |                         |                   |             |  |
|                                |                         |                   |             |  |