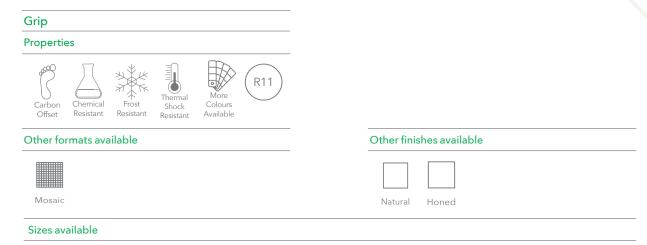

| Physical & chemical properties | Norm/test method        | Required Standard | Results     |  |
|--------------------------------|-------------------------|-------------------|-------------|--|
| Water absorption               | EN ISO 10545-3          | ≤ 0.5%            | ≤ 0.5%      |  |
| Flexion Resistance             | EN ISO 10545-4          | ≥ 35 N/mm²        | Conforms    |  |
| Frost Resistance               | EN ISO 10545-12         | -                 | Frost Proof |  |
| Resistance to Chemicals        | EN ISO 10545-13         | B Min.            | Unaffected  |  |
| Slip Resistance                | DIN 51130               | -                 | R11         |  |
|                                | BS 7976-2:2002 Pendulum | -                 | -           |  |
|                                |                         |                   |             |  |
|                                |                         |                   |             |  |
|                                |                         |                   |             |  |
|                                |                         |                   |             |  |
|                                |                         |                   |             |  |
|                                |                         |                   |             |  |
|                                |                         |                   |             |  |
|                                |                         |                   |             |  |
|                                |                         |                   |             |  |
|                                |                         |                   |             |  |

## Certifications