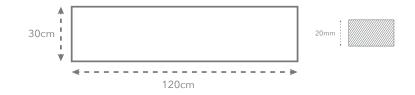

## Technical Specification Code: VT.496PAV

Eco Friendly Tiles Ltd Ground Floor, Solon House 40a Peterborough Road London SW6 3BN

0844 980 2233 info@ecofriendlytiles.co.uk www.ecofriendlytiles.co.uk

| Physical & chemical properties          | Norm/test method        | Required Standard | Results                                 |
|-----------------------------------------|-------------------------|-------------------|-----------------------------------------|
| Thickness                               | EN ISO 10545-2          | ± 5.0% / ± 0.5mm  | Conforms                                |
| Straightness of sides                   | IEN ISO 10545-2         | ± 0.5% / ± 1.5mm  | Conforms                                |
| Rectangularity                          | EN ISO 10545-2          | ± 0.6% / ± 2.0mm  | Conforms                                |
| Warpage                                 | EN ISO 10545-2          | ± 0.5% / ± 2.0mm  | Conforms                                |
| Water absorption                        | EN ISO 10545-3          | ≤ 0.5%            | ≤ 0.05%                                 |
| Flexion Resistance                      | EN ISO 10545-4          | AR ≥ 35 N/mm²     | ≥ 35 N/mm²                              |
| Abrasion Resistance                     | IEN ISO 10545-7         | -                 | Class 4                                 |
| Coefficient of Linear Thermal Expansion | EN ISO 10545-8          | -                 | < 7.1*10 <sup>-6</sup> °C <sup>-1</sup> |
| Resistance to Thermal Shocks            | EN ISO 10545-9          | -                 | Conforms                                |
| Resistance to Crazing                   | EN ISO 10545-11         | -                 | ≤ 0.2mm/m                               |
| Frost Resistance                        | EN ISO 10545-12         | -                 | Resistant                               |
| Resistance to Chemicals                 | EN ISO 10545-13         | Min. Class B      | GA                                      |
| Resistance to Stains                    | EN ISO 10545-14         | Declared Value    | Minimum Class 4                         |
| Slip Resistance                         | DIN 51130               | -                 | R11                                     |
|                                         | BS 7976-2:2002 Pendulum | -                 | PTV 36+                                 |