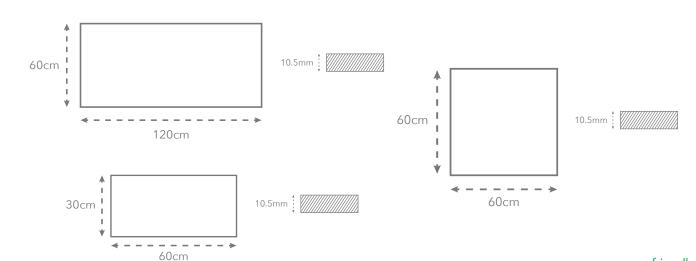

## Technical Specification Code: VT.360

Eco Friendly Tiles Ltd Ground Floor, Solon House 40a Peterborough Road London SW6 3BN

0844 980 2233 info@ecofriendlytiles.co.uk www.ecofriendlytiles.co.uk

| Physical & chemical properties          | Norm/test method        | Required Standard | Results                   |
|-----------------------------------------|-------------------------|-------------------|---------------------------|
| Thickness                               | EN ISO 10545-2          | ± 5.0% / ± 0.5mm  | Conforms                  |
| Straightness of sides                   | IEN ISO 10545-2         | ± 0.5% / ± 1.5mm  | Conforms                  |
| Rectangularity                          | EN ISO 10545-2          | ± 0.6% / ± 2.0mm  | Conforms                  |
| Warpage                                 | EN ISO 10545-2          | ± 0.5% / ± 2.0mm  | Conforms                  |
| Water absorption                        | EN ISO 10545-3          | ≤ 0.5%            | ≤ 0.5%                    |
| Flexion Resistance                      | EN ISO 10545-4          | AR ≥ 35 N/mm²     | ≥ 35 N/mm²                |
| Impact Resistance                       | EN ISO 10545-5          | -                 | > 0.75                    |
| Coefficient of Linear Thermal Expansion | EN ISO 10545-8          | -                 | < 7.1*10 <sup>-6</sup> °C |
| Resistance to Thermal Shocks            | EN ISO 10545-9          | -                 | Complies                  |
| Moisture Expansion                      | EN ISO 10545-10         | -                 | ≤ 0.2mm                   |
| Frost Resistance                        | EN ISO 10545-12         | UB Min.           | Required                  |
| Resistance to Chemicals                 | EN ISO 10545-13         | Declared Value    | Class A                   |
| Resistance to Staining                  | EN ISO 10545-14         | Minimum Class 3   | Minimum Class 5           |
| Slip Resistance                         | DIN 51130               | -                 | R9                        |
|                                         | BS 7976-2:2002 Pendulum | -                 | PTV 36+                   |