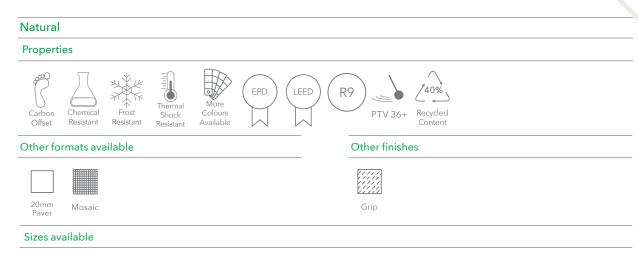

## **VT.360**

Our Cascade Range for Floor & Wall comes in hundreds of different designs, colours, slip ratings and finishes. Much of the range is accredited to rigorous eco-friendly standards (including LEED/BREEAM etc) to help specifiers meet the sustainability goals of their clients.

## Technical Specification Code: VT.360

Eco Friendly Tiles Ltd Ground Floor, Solon House 40a Peterborough Road London SW6 3BN

0844 980 2233 info@ecofriendlytiles.co.uk www.ecofriendlytiles.co.uk

| Physical & chemical properties          | Norm/test method        | Required Standard | Results                   |
|-----------------------------------------|-------------------------|-------------------|---------------------------|
| Thickness                               | EN ISO 10545-2          | ± 5.0% / ± 0.5mm  | Conforms                  |
| Straightness of sides                   | IEN ISO 10545-2         | ± 0.5% / ± 1.5mm  | Conforms                  |
| Rectangularity                          | EN ISO 10545-2          | ± 0.6% / ± 2.0mm  | Conforms                  |
| Warpage                                 | EN ISO 10545-2          | ± 0.5% / ± 2.0mm  | Conforms                  |
| Water absorption                        | EN ISO 10545-3          | ≤ 0.5%            | ≤ 0.5%                    |
| Flexion Resistance                      | EN ISO 10545-4          | AR ≥ 35 N/mm²     | ≥ 35 N/mm²                |
| Impact Resistance                       | EN ISO 10545-5          | -                 | > 0.75                    |
| Coefficient of Linear Thermal Expansion | EN ISO 10545-8          | -                 | < 7.1*10 <sup>-6</sup> °C |
| Resistance to Thermal Shocks            | EN ISO 10545-9          | -                 | Complies                  |
| Moisture Expansion                      | EN ISO 10545-10         | -                 | ≤ 0.2mm                   |
| Frost Resistance                        | EN ISO 10545-12         | UB Min.           | Required                  |
| Resistance to Chemicals                 | EN ISO 10545-13         | Declared Value    | Class A                   |
| Resistance to Staining                  | EN ISO 10545-14         | Minimum Class 3   | Minimum Class 5           |
| Slip Resistance                         | DIN 51130               | -                 | R9                        |
|                                         | BS 7976-2:2002 Pendulum | -                 | PTV 36+                   |