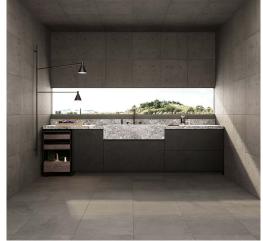

## VT.471

Our Cascade Range for Floor & Wall comes in hundreds of different designs, colours, slip ratings and finishes. Much of the range is accredited to rigorous eco-friendly standards (including LEED/BREEAM etc) to help specifiers meet the sustainability goals of their clients.

## Patterns

VT.471 is a greige washed concrete look porcelain tile with a slip rating of R10/PTV 36+. It comes in three sizes, 60x60cm, 60x120cm and 120x120cm with a thickness of 10mm. As pictured below VT.471 is also available as a wall accent tile with four different formats and the pattern varying between each style. This allows the tile to be continued from floor to ceiling creating, a seamless elegance. For further information, please reference the product code associated with the tile below and our Eco Friendly Tiles member will happily provide you with a product sheet and larger in-situ images.