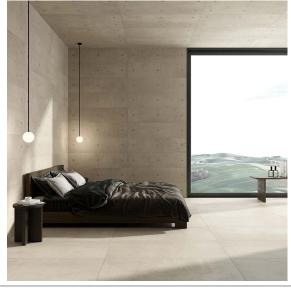

## Patterns

VT.471 is a greige washed concrete look porcelain tile with a slip rating of R10/PTV 36+. It comes in three sizes, 60x60cm, 60x120cm and 120x120cm with a thickness of 10mm. As pictured below VT.471 is also available as a wall accent tile with four different formats and the pattern varying between each style. This allows the tile to be continued from floor to ceiling creating, a seamless elegance. For further information, please reference the product code associated with the tile below and our Eco Friendly Tiles member will happily provide you with a product sheet and larger in-situ images.