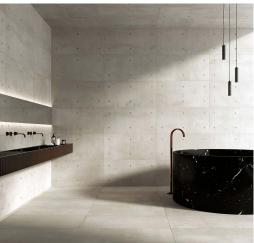

## VT.471

Our Cascade Range for Floor & Wall comes in hundreds of different designs, colours, slip ratings and finishes. Much of the range is accredited to rigorous eco-friendly standards (including LEED/BREEAM etc) to help specifiers meet the sustainability goals of their clients.

## Patterns

VT.471 is a greige washed concrete look porcelain tile with a slip rating of R10/PTV 36+. It comes in three sizes, 60x60cm, 60x120cm and 120x120cm with a thickness of 10mm. As pictured below VT.471 is also available as a wall accent tile with four different formats and the pattern varying between each style. This allows the tile to be continued from floor to ceiling creating, a seamless elegance. For further information, please reference the product code associated with the tile below and our Eco Friendly Tiles member will happily provide you with a product sheet and larger in-situ images.