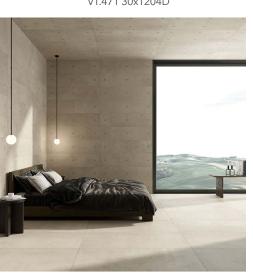

## VT.471

Our Cascade Range for Floor & Wall comes in hundreds of different designs, colours, slip ratings and finishes. Much of the range is accredited to rigorous eco-friendly standards (including LEED/BREEAM etc) to help specifiers meet the sustainability goals of their clients.

## Patterns

VT.471 is a greige washed concrete look porcelain tile with a slip rating of R10/PTV 36+. It comes in three sizes, 60x60cm, 60x120cm and 120x120cm with a thickness of 10mm. As pictured below VT.471 is also available as a wall accent tile with four different formats and the pattern varying between each style. This allows the tile to be continued from floor to ceiling creating, a seamless elegance. For further information, please reference the product code associated with the tile below and our Eco Friendly Tiles member will happily provide you with a product sheet and larger in-situ images.