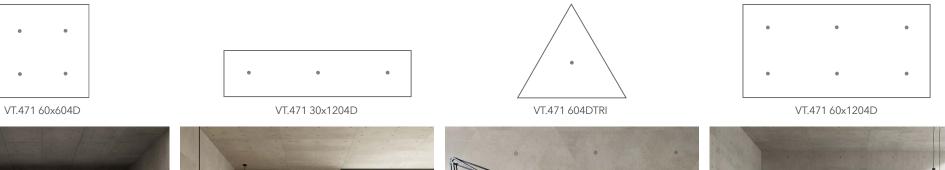

## Patterns

VT.471 is a greige washed concrete look porcelain tile with a slip rating of R10/PTV 36+. It comes in three sizes, 60x60cm, 60x120cm and 120x120cm with a thickness of 10mm. As pictured below VT.471 is also available as a wall accent tile with four different formats and the pattern varying between each style. This allows the tile to be continued from floor to ceiling creating, a seamless elegance. For further information, please reference the product code associated with the tile below and our Eco Friendly Tiles member will happily provide you with a product sheet and larger in-situ images.

VT.471 (60x604D)