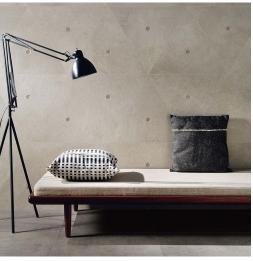

## Accents (wall only)

## Patterns

VT.471 is a greige washed concrete look porcelain tile with a slip rating of R10/PTV 36+. It comes in three sizes, 60x60cm, 60x120cm and 120x120cm with a thickness of 10mm. As pictured below VT.471 is also available as a wall accent tile with four different formats and the pattern varying between each style. This allows the tile to be continued from floor to ceiling creating, a seamless elegance. For further information, please reference the product code associated with the tile below and our Eco Friendly Tiles member will happily provide you with a product sheet and larger in-situ images.